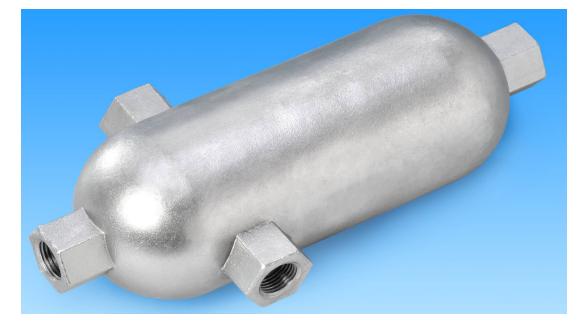

## 1038BB

These units are Cast Schedule 160 size pipes, with internal reinforced ribs. They have been tested to pressure above 6500psi and can be safely used up to pressures of 6000psi at elevated temperatures. The units are available in SS316. All process connections are 1/2" NPT. Other sizes and materials are available on request.

Model 1038BB