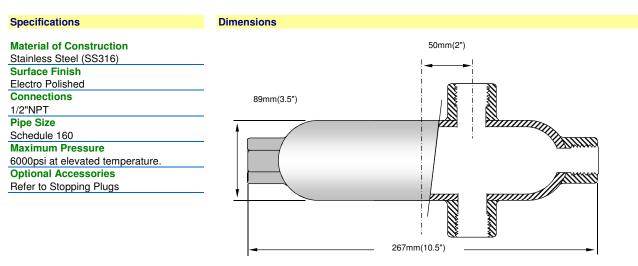

## 1038BB

These units are Cast Schedule 160 size pipes, with internal reinforced ribs. They have been tested to pressure above 6500psi and can be safely used up to pressures of 6000psi at elevated temperatures. The units are available in SS316. All process connections are 1/2" NPT. Other sizes and materials are available on request.