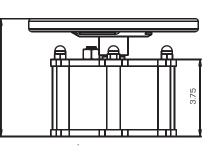

s achieved. The hand wheel is used to manually operate the valve and when the operator releases the hand wheel the spring return cartridge will automatically stroke the valve to the failsafe position.

#### (HAND WHEEL OPERATOR)

A hand wheel is utilized to prevent safety risks that are associated with spring return lever operators.

#### (ENCLOSED WEATHER PROOF HOUSING)

The spring, pinion and limit stops are fully enclosed in an aluminium and steel housing. This provides a rugged enclosure with environmental protection and also provides protection for the operator.

#### (STANDARDIZED MOUNTING)

Housing mounting pattern conforms to the international dimensional standard ISO 5211. This maximizes interchange ability and simplifies mounting hardware requirements.

### ( DIMENSION inch )













## (MATERIALS)

| Body             | : anodized aluminium         |
|------------------|------------------------------|
| End caps & Shaft | : nickel plated carbon steel |
| Spring           | : spring steel               |
| Bushing          | : delrin                     |
| Seals            | : buna N                     |
|                  |                              |

#### SOLDO USA LLC

10178 International Blvd. - Cincinnati, Ohio 45246 tel. (513) 860-5465 - fax (513) 860-5464 e-mail: usa@soldo.net

BULLETIN NUMBER: PS00074-03