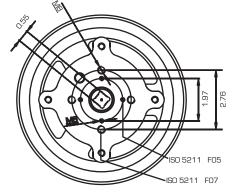

#### (STANDARDIZED MOUNTING)

Housing mounting pattern conforms to the international dimensional standard ISO 5211. This maximizes interchange ability and simplifies mounting hardware requirements.

### ( DIMENSION inch )