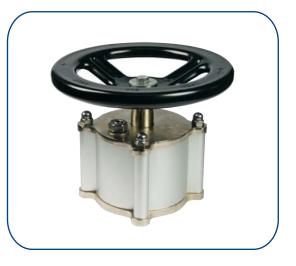

#### (HAND WHEEL OPERATOR)

A hand wheel is utilized to prevent safety risks that are associated with spring return lever operators.

#### (ENCLOSED WEATHER PROOF HOUSING)

The spring, pinion and limit stops are fully enclosed in an aluminium and steel housing. This provides a rugged enclosure with environmental protection and also provides protection for the operator.