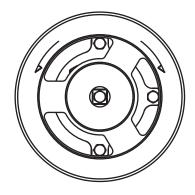

#### (ENCLOSED WEATHER PROOF HOUSING)

The spring, pinion and limit stops are fully enclosed in an aluminium and steel housing. This provides a rugged enclosure with environmental protection and also provides protection for the operator.