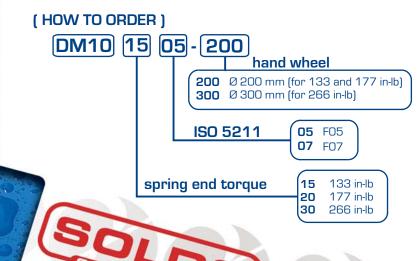

# DM10 ( SERIES SPRING RETURN CARTRIDGES )

The SOLDO DM10 series Spring Return cartridges are used on manually operated valves to ensure that a fail safe position is achieved. The hand wheel is used to manually operate the valve and when the operator releases the hand wheel the spring return cartridge will automatically stroke the valve to the failsafe position.

#### (STANDARDIZED MOUNTING)

Housing mounting pattern conforms to the international dimensional standard ISO 5211. This maximizes interchange ability and simplifies mounting hardware requirements.