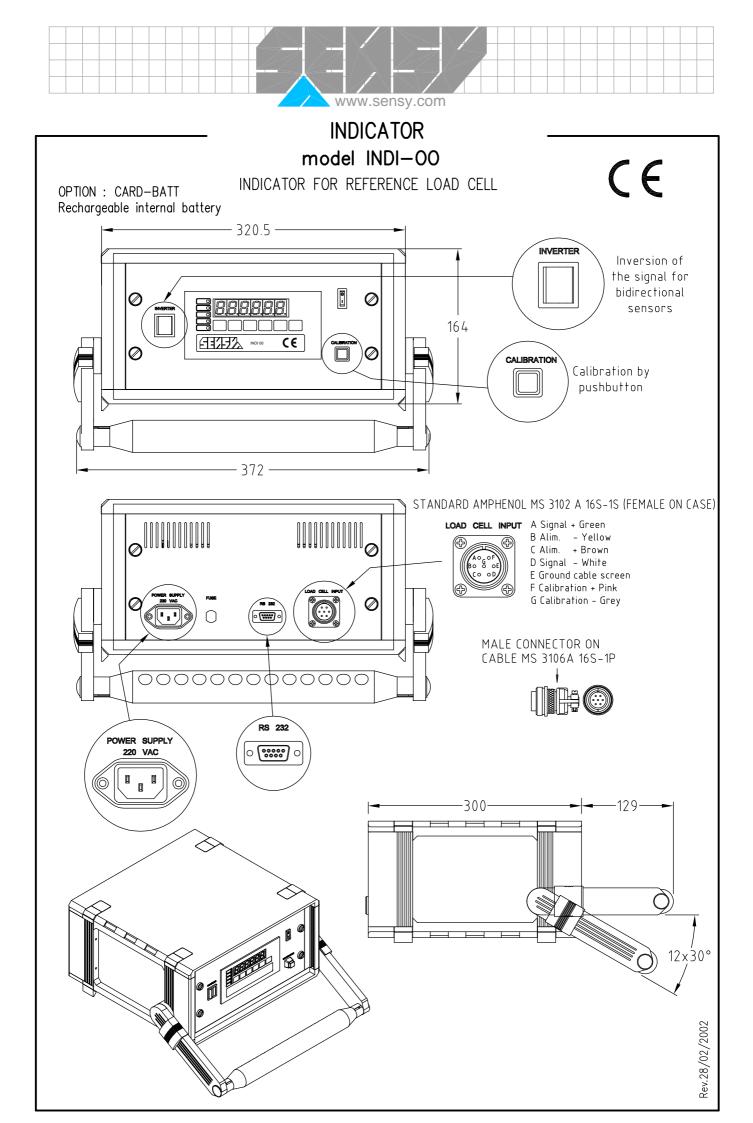

## INDI-00

## DISPLAY FOR REFERENCE FORCE TRANSDUCERS

The INDI-00 is a high accuracy portable indicator designed to be used in combination with standard reference force transducers with accuracy class 0.5 and 00 following the norm ISO376.

## Applications

INDI-00 is specially designed to be used in combination with SENSY standard reference force transducer, class 0.5 and 00 following ISO376.

Functions

- Tension, compression switch
- Calibration resistance switch
- RS232 / RS485 ouput (option)