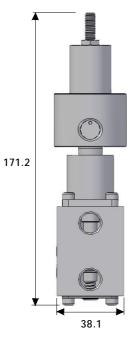

## • -20°C to +180°C ambient.

- -50°C to +40°C ambient.

- **ADJUSTABLE RANGE:**
- 2 to 8 bar g.

PSV shown on pilot of domino junior - SJ06-P1-32-NU-00-PSV