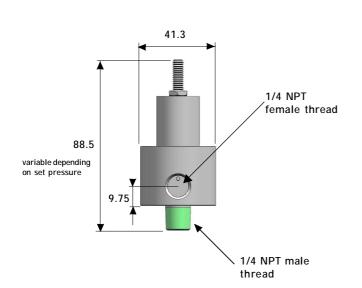

# Reliability and Innovation in directional control valves

Bifold FluidPowe

The pressure sensing valve is designed for fitting to the pilot port of a valve to create an adjustable pressure sensing function. It is available  $1/4^{"}$  NPT male or can be purchased as part of our junior range as an option on the basic pilot unit which is detailed below. The pressure sensing valve is available for arctic service operation. As a complete unit we also have a pressure sensing Domino range (P5). Please see Domino Catalogue for details.

#### MECHANICAL CONSTRUCTION

- · Body:-
- · Seals:-
- Viton (standard). Alternative elastomers available for extreme environments. stainless steel 316L

stainless steel 316L

- Diaphragm support:stainless steel 316 S42
- Springs:-
- Outlet port:-
- Pilot port:-
- 1/4" NPT male thread (BSPP option) 1/4" NPT female (exhaust to atmosphere)