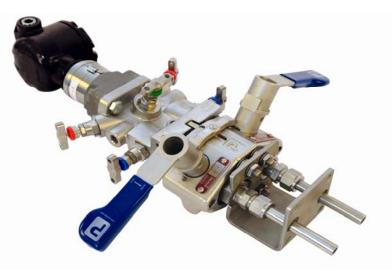

# CCIMS Close Coupled Instrument Manifold

For the direct connection of differential pressure (DP) transmitters

#### Problems with the normal way (DP) Transmitters are installed?

CCIMS supports the direct or "close coupled" connection of one of the most common types of process instruments-differential pressure (DP) transmitters to process pipe-work. CCIMS combines an instrument manifold and a pipe interface (including isolation valves).

### Product Features: Product Benefits:

| •One complete assembly                           | •The combination of a isolation valve<br>and an instrument manifold<br>significantly reduces "hook-up" time<br>and cost.                      |
|--------------------------------------------------|-----------------------------------------------------------------------------------------------------------------------------------------------|
| •"PhasFit" technology                            | <ul> <li>Provides a unique interlocked<br/>connection interface for FAST<br/>transmitter removal/service</li> </ul>                           |
| <ul> <li>Straight through flow design</li> </ul> | •System accuracy improved due to<br>lack of system bends, extra fitting<br>tees and valves, long tubing lengths<br>to hook up DP transmitter. |
| Design Flexibility                               | •Various valve designs available for the isolation valve assembly and manifold                                                                |
| •Direct Mount "foot pads"                        | •Separate mounting pads with<br>locking screws to provide vibration<br>resistance for the orifice tappings                                    |
|                                                  | •"PhasFit" technology<br>•Straight through flow design<br>•Design Flexibility                                                                 |