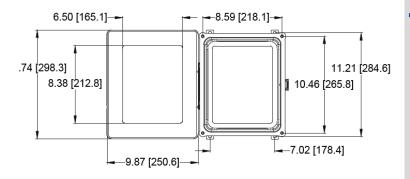

### **Available models**

| Model  | Size    | Module storage | Description                                     |  |
|--------|---------|----------------|-------------------------------------------------|--|
| iT051  | 10x8x6  | 7              | Single DIN rail enclosure                       |  |
| iT051C | 10x8x6  | 7              | Single DIN rail enclosure, clear window on door |  |
| iT052  | 16x14x8 | 25             | Dual DIN rail enclosure                         |  |