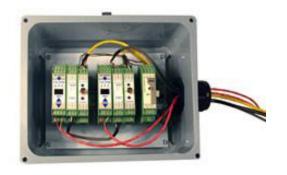

The oversized iT052 enclosure comes with two DIN rails for additional storage. The iT051C includes a clear viewing window on the front panel.

Model iT051/iT051C

Model iT052

Note: Due to continuous process improvement, specifications are subject to change without notice. This document is cleared for public release.

### **Available models**

| Model  | Size    | Module storage | Description                                     |  |
|--------|---------|----------------|-------------------------------------------------|--|
| iT051  | 10x8x6  | 7              | Single DIN rail enclosure                       |  |
| iT051C | 10x8x6  | 7              | Single DIN rail enclosure, clear window on door |  |
| iT052  | 16x14x8 | 25             | Dual DIN rail enclosure                         |  |