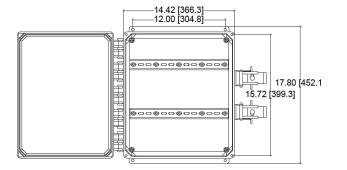

The oversized iT052 enclosure comes with two DIN rails for additional storage. The iT051C includes a clear viewing window on the front panel.

Model iT051/iT051C

Model iT052

Note: Due to continuous process improvement, specifications are subject to change without notice. This document is cleared for public release.

### **Available models**

| Model  | Size    | Module storage | Description                                     |  |
|--------|---------|----------------|-------------------------------------------------|--|
| iT051  | 10x8x6  | 7              | Single DIN rail enclosure                       |  |
| iT051C | 10x8x6  | 7              | Single DIN rail enclosure, clear window on door |  |
| iT052  | 16x14x8 | 25             | Dual DIN rail enclosure                         |  |