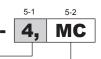

## **ORDER CODES**

Example Order Number:

R5T185L483-006-01A,304-16-T3036 -

## 5-1 Terminations

| CODE | DESCRIPTION                                       |
|------|---------------------------------------------------|
| 0    | Leads not stripped                                |
| 2    | 2" split leads, 1/4" stripped                     |
| 3    | 2" split leads with spade lugs                    |
| 4    | Standard plug                                     |
| 5    | Standard jack                                     |
| 6    | Miniature plug                                    |
| 7    | Miniature jack                                    |
| 8    | 2" split leads with 1/4" female quick disconnects |

## 5-2 Options

| CODE | DESCRIPTION                                      |
|------|--------------------------------------------------|
| вх   | 1/2" NPT BX connector with Options 0, 2, 3, or 8 |
| CC   | Plug or jack secured to leads with cable clamp   |
| CG   | Cord grip (1/2" NPT PVC)                         |
| MC   | Mating connector                                 |
| RB   | Rubber boot                                      |