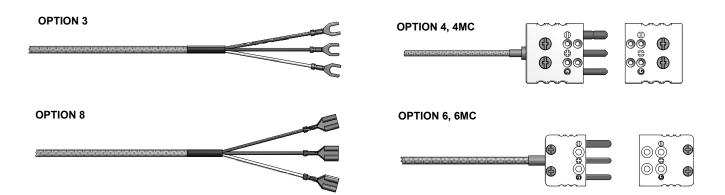

## 5-1 Terminations

| CODE | DESCRIPTION                                       |
|------|---------------------------------------------------|
| 0    | Leads not stripped                                |
| 2    | 2" split leads, 1/4" stripped                     |
| 3    | 2" split leads with spade lugs                    |
| 4    | Standard plug                                     |
| 5    | Standard jack                                     |
| 6    | Miniature plug                                    |
| 7    | Miniature jack                                    |
| 8    | 2" split leads with 1/4" female quick disconnects |