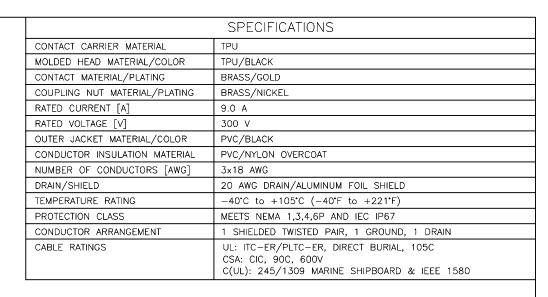

| CABLE LENGTH                 | TOLERANCE *                                                                 |  |  |
|------------------------------|-----------------------------------------------------------------------------|--|--|
| ALL LENGTHS                  | + 4% (OR 50mm) OF LENGTH<br>- 0% (OR 0mm) OF LENGTH<br>WHICHEVER IS GREATER |  |  |
| STRIP LENGTH                 | TOLERANCE *                                                                 |  |  |
| 0-7mm                        | ±0.5mm                                                                      |  |  |
| 8-29mm                       | ±1.0mm                                                                      |  |  |
| 30-49mm                      | ±2.0mm