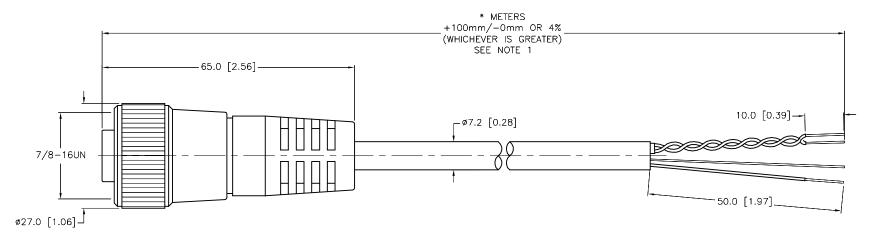

| CABLE LENGTH                 | TOLERANCE *                                                                 |  |  |
|------------------------------|-----------------------------------------------------------------------------|--|--|
| ALL LENGTHS                  | + 4% (OR 50mm) OF LENGTH<br>- 0% (OR 0mm) OF LENGTH<br>WHICHEVER IS GREATER |  |  |
| STRIP LENGTH                 | TOLERANCE *                                                                 |  |  |
| 0-7mm                        | ±0.5mm                                                                      |  |  |
| 8-29mm                       | ±1.0mm                                                                      |  |  |
| 30-49mm                      | ±2.0mm                                                                      |  |  |
| 50-69mm                      | ±3.0mm                                                                      |  |  |
| 70-100mm                     | ±4.0mm                                                                      |  |  |
| OVER 100mm                   | ±5.0mm                                                                      |  |  |
| * UNLESS OTHERWISE SPECIFIED |                                                                             |  |  |

## NOTES:

RE

1. "\*" INDICATES CABLE LENGTH IN METERS. CONTACT TURCK TO ORDER SPECIFIC LENGTHS.

| С  | UPDATE CABLE RATINGS | RDS | 03/26/14 | 44818   |
|----|----------------------|-----|----------|---------|
| EV | DESCRIPTION          | BY  | DATE     | ECO NO. |