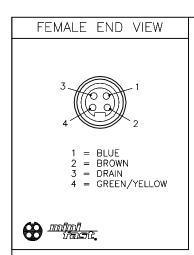

| CABLE LENGTH                 | TOLERANCE *                                                                 |  |  |
|------------------------------|-----------------------------------------------------------------------------|--|--|
| ALL LENGTHS                  | + 4% (OR 50mm) OF LENGTH<br>- 0% (OR 0mm) OF LENGTH<br>WHICHEVER IS GREATER |  |  |
| STRIP LENGTH                 | TOLERANCE *                                                                 |  |  |
| 0-7mm                        | ±0.5mm                                                                      |  |  |
| 8-29mm                       | ±1.0mm                                                                      |  |  |
| 30-49mm                      | ±2.0mm