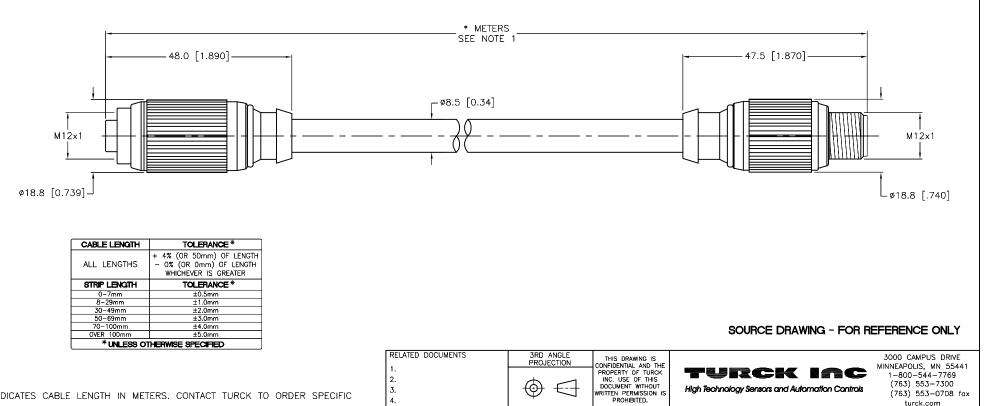

SCALE 1=1.0

DESCRIPTION

IDENTIFICATION NO.

FILE: 777016907

turck.com

REV

G

SHEET 1 OF 1

P-RKGV 4T-188-\*-RSGV 4T

4.

MATERIAL

FINISH

SEE SPECIFICATIONS

NOTES:

1. "\*" INDICATES CABLE LENGTH IN METERS. CONTACT TURCK TO ORDER SPECIFIC LENGTHS.

2. CABLE APPROVAL: ITC-ER DIRECT BURIAL 18AWG/3 105C (UL FILE#) SUNLIGHT RESISTANT OR PLTC-ER 105C OR CSA CMX-OUTDOOR-CM (CSA FILE#) 105C FT1"