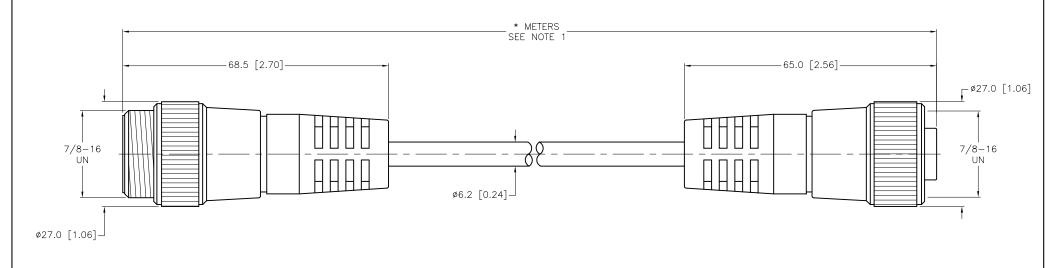

## NOTES:

1. "\*" INDICATES CABLE LENGTH IN METERS. CONTACT TURCK TO ORDER SPECIFIC LENGTHS.

|   |     |                 |     |          |         | FOR MORE           |             |                           |         |
|---|-----|-----------------|-----|----------|---------|--------------------|-------------|---------------------------|---------|
|   | А   | DRAWING RELEASE | RDS | 04/30/12 |         | SEE SPECIFICATIONS | INFORMATION |                           |         |
| R | REV | DESCRIPTION     | BY  | DATE     | ECO NO. |                    |             | DO NOT SCALE THIS DRAWING | FILE: 7 |