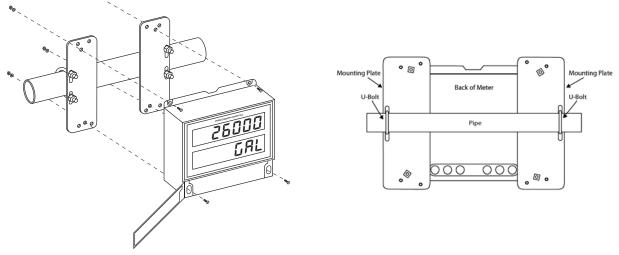

## **MOUNTING INSTRUCTIONS**

- 1. Attach the two mounting plates to the PD2 or PD4 with the provided hardware.
  - a. The holes for the screws are found on the flange at the top of the instrument and inside the small door at the base of the instrument.
  - b. Refer to the Figure 2 for the location of the holes on the plates for vertical and horizontal pipe mounting.
- 2. Mount the two plates to the pipe with the provided U-bolts and hardware.

## **DRAWINGS**