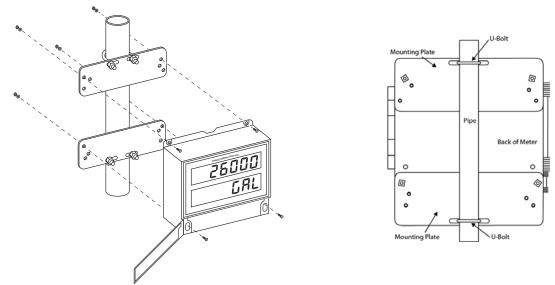

## **MOUNTING INSTRUCTIONS**

- 1. Attach the two mounting plates to the PD2 or PD4 with the provided hardware.
  - a. The holes for the screws are found on the flange at the top of the instrument and inside the small door at the base of the instrument.
  - b. Refer to the Figure 2 for the location of the holes on the plates for vertical and horizontal pipe mounting.
- 2. Mount the two plates to the pipe with the provided U-bolts and hardware.

## **MOUNTING (Rear View)**

Figure 1. Rear View of PDA6260 Pipe Mounting Kit