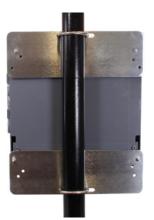

## **MOUNTING (Rear View)**

Figure 1. Rear View of PDA6260 Pipe Mounting Kit

## **MOUNTING INSTRUCTIONS**

- 1. Attach the two mounting plates to the PD2 or PD4 with the provided hardware.
  - a. The holes for the screws are found on the flange at the top of the instrument and inside the small door at the base of the instrument.
  - b. Refer to the Figure 2 for the location of the holes on the plates for vertical and horizontal pipe mounting.
- 2. Mount the two plates to the pipe with the provided U-bolts and hardware.