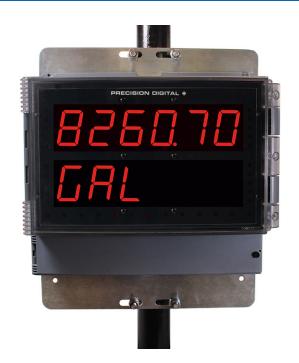

## **OVERVIEW**

The PDA6260 provides a convenient way to mount Precision Digital series PD2 and PD4 NEMA 4X Large Display Meters to horizontal or vertical 1.5" or 2" pipes. The mounting kit is available in zinc plated steel and includes all necessary hardware to mount the meter.

The PDA6260 may be used to mount the following products to 1.5" or 2" pipes:

- PD2 Helios Large Display Meters
- PD4 Large Display Loop-Powered Meters