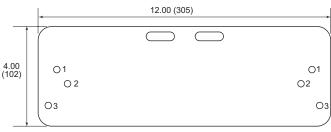

## **MOUNTING HOLES LOCATION**

| Hole ID | Mount Orientation | Enclosure Hole Location |
|---------|-------------------|-------------------------|
| 1       | Vertical Pipe     | Top Side Holes          |
| 2       | Horizontal Pipe   | Right/Left Side Holes   |
| 3       | Vertical Pipe     | Bottom Side Holes       |

Figure 2. Hole Location Table & Dimension Drawing: Inches (mm)