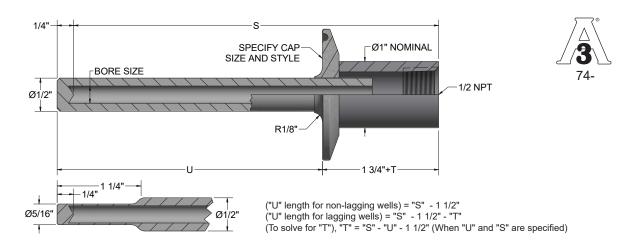

## Sanitary-Connected Thermowells

Sanitary-Connected Thermowells are offered in 316 stainless steel. The DW and DR series are welded constructions, and they are available in a variety of lengths, cap styles, cap sizes, and optional lagging extensions. Thermowells are supplied with a surface finish that meets or exceeds  $32\mu$ in  $R_a$ . Surface finishes of  $15\mu$ in  $R_a$  or better are available upon request. They are designed with standard 0.260" bore diameters to accommodate sensing elements with a 0.252" maximum diameter. These wells are available as separate components or as part of complete sensor assemblies.