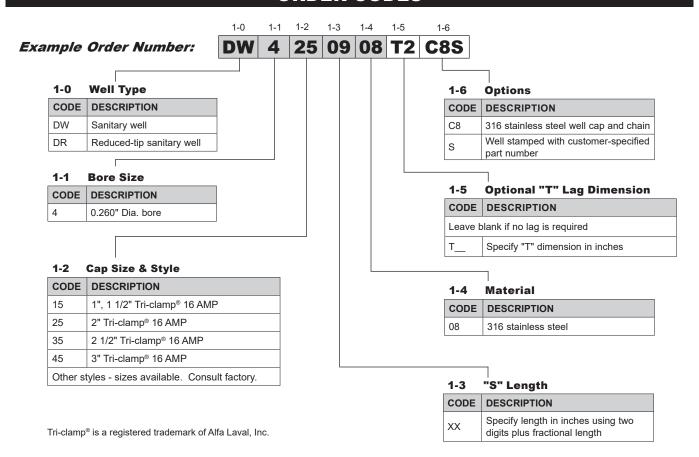

## Sanitary-Connected Thermowells

Sanitary-Connected Thermowells are offered in 316 stainless steel. The DW and DR series are welded constructions, and they are available in a variety of lengths, cap styles, cap sizes, and optional lagging extensions. Thermowells are supplied with a surface finish that meets or exceeds  $32\mu$ in  $R_a$ . Surface finishes of  $15\mu$ in  $R_a$  or better are available upon request. They are designed with standard 0.260" bore diameters to accommodate sensing elements with a 0.252" maximum diameter. These wells are available as separate components or as part of complete sensor assemblies.



## **ORDER CODES**