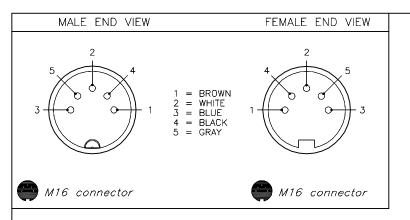

| SPEC                          | CIFICATIONS                       |
|-------------------------------|-----------------------------------|
| MOLDED HEAD MATERIAL/COLOR    | TPU/YELLOW                        |
| CONTACT CARRIER MATERIAL      | TPU                               |
| CONTACT MATERIAL/PLATING      | BRASS/GOLD                        |
| COUPLING NUT MATERIAL/PLATING | BRASS/NICKEL                      |
| RATED CURRENT [A]             | 8.0 A                             |
| RATED VOLTAGE [V]             | 300 VAC/VDC                       |
| OUTER JACKET MATERIAL/COLOR   | PVC/YELLOW                        |
| CONDUCTOR INSULATION MATERIAL | PVC                               |
| NUMBER OF CONDUCTORS [AWG]    | 5x18 AWG                          |
| DRAIN/SHIELD                  | NONE                              |
| TEMPERATURE RANGE             | -40°C TO +105°C (-40°F TO +221°F) |
| PROTECTION CLASS              | MEETS IEC IP67                    |