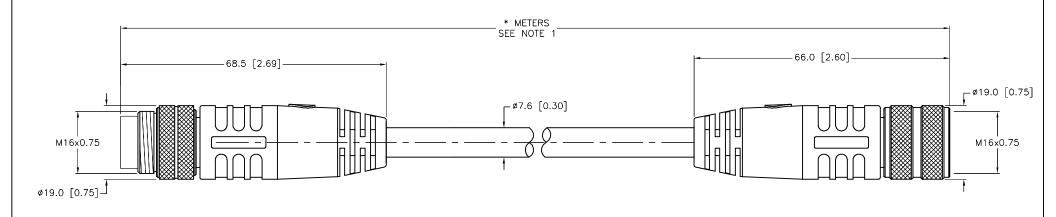

| CABLE LENGTH                 | TOLERANCE *                                                                 |  |  |  |  |
|------------------------------|-----------------------------------------------------------------------------|--|--|--|--|
| ALL LENGTHS                  | + 4% (OR 50mm) OF LENGTH<br>- 0% (OR 0mm) OF LENGTH<br>WHICHEVER IS GREATER |  |  |  |  |
| STRIP LENGTH                 | TOLERANCE *                                                                 |  |  |  |  |
| 0-7mm                        | ±0.5mm                                                                      |  |  |  |  |
| 8-29mm                       | ±1.0mm                                                                      |  |  |  |  |
| 30-49mm                      | ±2.0mm                                                                      |  |  |  |  |
| 50-69mm                      | ±3.0mm                                                                      |  |  |  |  |
| 70-100mm                     | ±4.0mm                                                                      |  |  |  |  |
| OVER 100mm                   | ±5.0mm                                                                      |  |  |  |  |
| * UNLESS OTHERWISE SPECIFIED |                                                                             |  |  |  |  |

## NOTES:

1. "\*" INDICATES CABLE LENGTH IN METERS. CONTACT TURCK TO ORDER SPECIFIC LENGTHS.

| I   | UPDATE CABLE DIAMETER PER ECO | KMY | 05/06/13 | 37614   |
|-----|-------------------------------|-----|----------|---------|
| RΕV | DESCRIPTION                   | BY  | DATE     | ECO NO. |