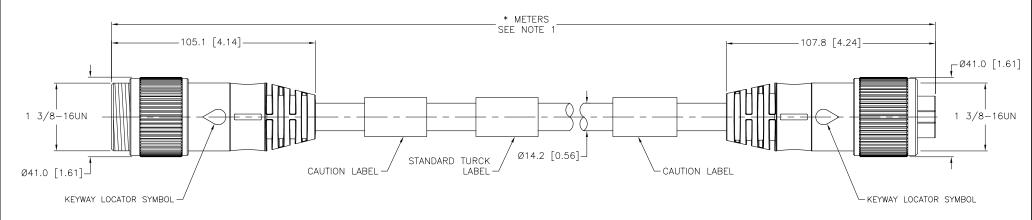

| CABLE LENGTH | TOLERANCE                                                                   |  |  |  |
|--------------|-----------------------------------------------------------------------------|--|--|--|
| ALL LENGTHS  | + 4% (OR 50mm) OF LENGTH<br>- 0% (OR 0mm) OF LENGTH<br>WHICHEVER IS GREATER |  |  |  |
| STRIP LENGTH | TOLERANCE                                                                   |  |  |  |
| 0-7mm        | ±0.5mm                                                                      |  |  |  |
| 8-29mm       | ±1.0mm                                                                      |  |  |  |
| 30-49mm      | ±2.0mm                                                                      |  |  |  |
| 50-69mm      | ±3.0mm                                                                      |  |  |  |
| 70-100mm     | ±4.0mm                                                                      |  |  |  |
| OVER 100mm   | ±5.0mm                                                                      |  |  |  |

## NOTES:

REV DESCRIPTION

UPDATE CABLE JACKET MATERIAL

1. "\*" INDICATES LEAD LENGTH IN METERS. CONTACT TURCK TO ORDER SPECIFIC LENGTHS.

10/19/11

DATE

| ECIFIC |         | RELATED DOCUMENTS  1. 2. 3. 4. | 3RD ANGLE PROJECTION                               | THIS DRAWING IS CONFIDENTIAL AND THE PROPERTY OF TURCK INC. USE OF THIS DOCUMENT WITHOUT WRITTEN PERMISSION IS PROHIBITED. | TURCK INC     |                       | 3000 CAMPUS DRIVE<br>MINNEAPOLIS, MN 55441<br>1-800-544-7769<br>(763) 553-7300<br>(763) 553-0708 fax<br>turck.com |        |
|--------|---------|--------------------------------|----------------------------------------------------|----------------------------------------------------------------------------------------------------------------------------|---------------|-----------------------|-------------------------------------------------------------------------------------------------------------------|--------|
|        |         | MATERIAL                       |                                                    | DRFT RWC                                                                                                                   | DATE 09/04/08 | DESCRIPTION GSDM GKDM | 74 *14                                                                                                            |        |
|        |         | SEE SPECIFICATIONS             | ALL DIMENSIONS<br>DISPLAYED ON THIS                | DSGN                                                                                                                       | SCALE 1=2.0   | GSDM GKDM             | 34-*W                                                                                                             |        |
| FINISH |         |                                | DRAWING ARE FOR<br>REFERENCE ONLY<br>CONTACT TURCK | UNIT OF MEASUREMENT                                                                                                        |               | IDENTIFICATION NO.    |                                                                                                                   | REV    |
|        |         | FINISH                         |                                                    | MILLIMETER [ INCH ]                                                                                                        |               | IDENTIFICATION NO.    |                                                                                                                   | B      |
| i      | 36867   | SEE SPECIFICATIONS             | FOR MORE<br>INFORMATION                            |                                                                                                                            |               |                       |                                                                                                                   |        |
| Ī      | ECO NO. | 00 NO.                         |                                                    | DO NOT SCALE                                                                                                               | THIS DRAWING  | FILE: 777022774       | SHEET                                                                                                             | 1 OF 1 |