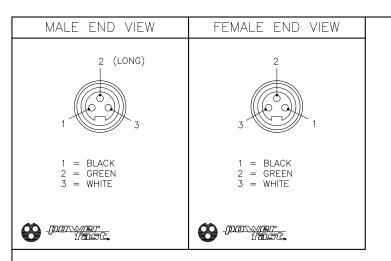

| SPECIFICATIONS                 |                                               |  |  |  |
|--------------------------------|-----------------------------------------------|--|--|--|
| CONTACT CARRIER MATERIAL/COLOR | PVC/BLACK                                     |  |  |  |
| MOLDED MATERIAL/COLOR          | PVC/BLACK                                     |  |  |  |
| CONTACT MATERIAL/PLATING       | BRASS or COPPER/GOLD                          |  |  |  |
| COUPLING NUT MATERIAL/PLATING  | BRASS/NICKEL                                  |  |  |  |
| RATED CURRENT [A]              | 18 A                                          |  |  |  |
| RATED VOLTAGE [V]              | 600 V TPE/BLACK PVC                           |  |  |  |
| CABLE JACKET MATERIAL/COLOR    |                                               |  |  |  |
| CONDUCTOR INSULATION MATERIAL  |                                               |  |  |  |
| NUMBERS OF CONDUCTORS [AWG]    | 3x14 AWG                                      |  |  |  |
| TEMPERATURE RATING             | -40°C to +90°C (-40°F to +194°F)              |  |  |  |
| PROTECTION CLASS               | MEETS NEMA 1,3,4,6P AND IEC IP67, IP68, IP69K |  |  |  |