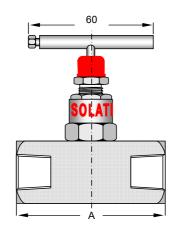

# Order Information

| Model | Description                                       |          |                                                     |                  |          |
|-------|---------------------------------------------------|----------|-----------------------------------------------------|------------------|----------|
| 101NV | Barstock Needle Valve, Female x Female connection |          |                                                     |                  |          |
| 102NV | Barstock Needle Valve, Female x Male connection   |          |                                                     |                  |          |
| 103NV | Barstock Needle Valve, Male x Male connection     |          |                                                     |                  |          |
|       | Code                                              | Size     | Α                                                   | В                | С        |
|       | 01                                                | 1/4" NPT | 56                                                  | 25               | 89       |
|       | 02                                                | %" NPT   | 56                                                  | 25               | 89       |
|       | 03                                                | ½" NPT   | 65                                                  | 28               | 90       |
|       |                                                   | Code     | le Materials of Construction                        |                  |          |
|       | <b>S2</b> SS 316                                  |          |                                                     |                  |          |
|       |                                                   | CS       | Carbon Steel Monel 400 Hastelloy C Other ( Specify) |                  |          |
|       |                                                   | MN       |                                                     |                  |          |
|       |                                                   | HA       |                                                     |                  |          |
|       |                                                   | XX       |                                                     |                  |          |
|       |                                                   |          | Code                                                | Packing Material |          |
|       |                                                   |          | TF                                                  | Teflon           |          |
|       |                                                   |          | GR                                                  | Grafoil          |          |
|       |                                                   |          | XX                                                  | Other (Specify)  |          |
|       |                                                   |          |                                                     |                  |          |
| 1     | 1                                                 | 1        | 1                                                   |                  |          |
|       |                                                   |          |                                                     |                  | <u> </u> |
| 101NV | 03                                                | S2       | TF                                                  |                  |          |