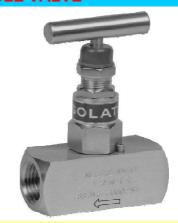

# MODEL 101NV / 102NV / 103NV BARSTOCK NEEDLE VALVE

The Model 101NV / 102NV / 103NV Needle Valves are designed for a wide variety of applications, requiring throttling or shut off, this is an extremely versatile valve with a wide selection of inlet and outlet configurations.

This design is suitable for applications up to 6,000psi (420Bar)