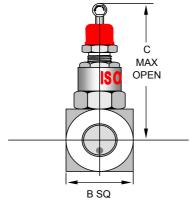

# Order Information

| Model | Description                                       |          |                                                     |                  |          |
|-------|---------------------------------------------------|----------|-----------------------------------------------------|------------------|----------|
| 101NV | Barstock Needle Valve, Female x Female connection |          |                                                     |                  |          |
| 102NV | Barstock Needle Valve, Female x Male connection   |          |                                                     |                  |          |
| 103NV | Barstock Needle Valve, Male x Male connection     |          |                                                     |                  |          |
|       | Code                                              | Size     | Α                                                   | В                | С        |
|       | 01                                                | 1/4" NPT | 56                                                  | 25               | 89       |
|       | 02                                                | %" NPT   | 56                                                  | 25               | 89       |
|       | 03                                                | ½" NPT   | 65                                                  | 28               | 90       |
|       |                                                   | Code     | le Materials of Construction                        |                  |          |
|       | <b>S2</b> SS 316                                  |          |                                                     |                  |          |
|       |                                                   | CS       | Carbon Steel Monel 400 Hastelloy C Other ( Specify) |                  |          |
|       |                                                   | MN       |                                                     |                  |          |
|       |                                                   | HA       |                                                     |                  |          |
|       |                                                   | XX       |                                                     |                  |          |
|       |                                                   |          | Code                                                | Packing Material |          |
|       |                                                   |          | TF                                                  | Teflon           |          |
|       |                                                   |          | GR                                                  | Grafoil          |          |
|       |                                                   |          | XX                                                  | Other (Specify)  |          |
|       |                                                   |          |                                                     |                  |          |
| 1     | 1                                                 | 1        | 1                                                   |                  |          |
|       |                                                   |          |                                                     |                  | <u> </u> |
| 101NV | 03                                                | S2       | TF                                                  |                  |          |