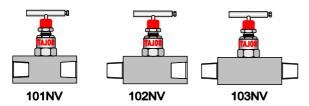

# MODEL 101NV / 102NV / 103NV BARSTOCK NEEDLE VALVE

The Model 101NV / 102NV / 103NV Needle Valves are designed for a wide variety of applications, requiring throttling or shut off, this is an extremely versatile valve with a wide selection of inlet and outlet configurations.

# Order Information

| Model | Description                                       |          |                                                     |                  |          |
|-------|---------------------------------------------------|----------|-----------------------------------------------------|------------------|----------|
| 101NV | Barstock Needle Valve, Female x Female connection |          |                                                     |                  |          |
| 102NV | Barstock Needle Valve, Female x Male connection   |          |                                                     |                  |          |
| 103NV | Barstock Needle Valve, Male x Male connection     |          |                                                     |                  |          |
|       | Code                                              | Size     | Α                                                   | В                | С        |
|       | 01                                                | 1/4" NPT | 56                                                  | 25               | 89       |
|       | 02                                                | %" NPT   | 56                                                  | 25               | 89       |
|       | 03                                                | ½" NPT   | 65                                                  | 28               | 90       |
|       |                                                   | Code     | le Materials of Construction                        |                  |          |
|       | <b>S2</b> SS 316                                  |          |                                                     |                  |          |
|       |                                                   | CS       | Carbon Steel Monel 400 Hastelloy C Other ( Specify) |                  |          |
|       |                                                   | MN       |                                                     |                  |          |
|       |                                                   | HA       |                                                     |                  |          |
|       |                                                   | XX       |                                                     |                  |          |
|       |                                                   |          | Code                                                | Packing Material |          |
|       |                                                   |          | TF                                                  | Teflon           |          |
|       |                                                   |          | GR                                                  | Grafoil          |          |
|       |                                                   |          | XX                                                  | Other (Specify)  |          |
|       |                                                   |          |                                                     |                  |          |
| 1     | 1                                                 | 1        | 1                                                   |                  |          |
|       |                                                   |          |                                                     |                  | <u> </u> |
| 101NV | 03                                                | S2       | TF                                                  |                  |          |