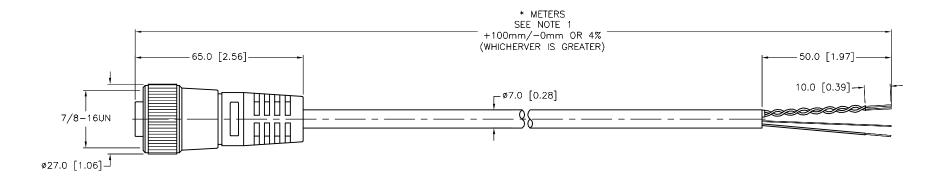

| CABLE LENGTH                 | TOLERANCE *                                                                 |  |  |  |  |
|------------------------------|-----------------------------------------------------------------------------|--|--|--|--|
| ALL LENGTHS                  | + 4% (OR 50mm) OF LENGTH<br>- 0% (OR 0mm) OF LENGTH<br>WHICHEVER IS GREATER |  |  |  |  |
| STRIP LENGTH                 | TOLERANCE *                                                                 |  |  |  |  |
| 0-7mm                        | ±0.5mm                                                                      |  |  |  |  |
| 8-29mm                       | ±1.0mm                                                                      |  |  |  |  |
| 30-49mm                      | ±2.0mm                                                                      |  |  |  |  |
| 50-69mm                      | ±3.0mm                                                                      |  |  |  |  |
| 70-100mm                     | ±4.0mm                                                                      |  |  |  |  |
| OVER 100mm                   | ±5.0mm                                                                      |  |  |  |  |
| * UNLESS OTHERWISE SPECIFIED |                                                                             |  |  |  |  |

## NOTES:

1 "\*" INDICATES CABLE LENGTH IN METERS. CONTACT TURCK TO ORDER SPECIFIC LENGTHS.

| D   | UPDATE CABLE DIAMETER | KMY | 05/29/13 | 42082   |
|-----|-----------------------|-----|----------|---------|
| REV | DESCRIPTION           | BY  | DATE     | ECO NO. |