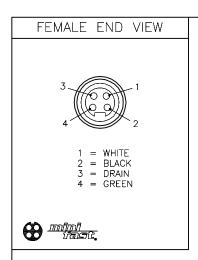

## NOTES:

1 "\*" INDICATES CABLE LENGTH IN METERS. CONTACT TURCK TO ORDER SPECIFIC LENGTHS.

| D   | UPDATE CABLE DIAMETER | KMY | 05/29/13 | 42082   |
|-----|-----------------------|-----|----------|---------|
| REV | DESCRIPTION           | BY  | DATE     | ECO NO. |