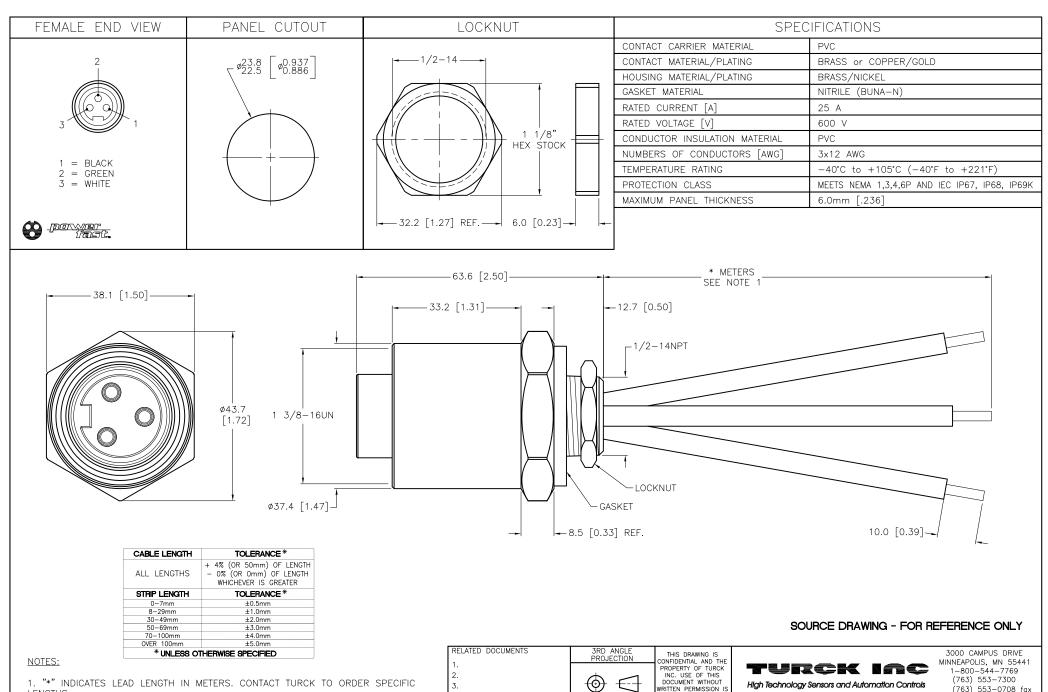

1. "\*" INDICATES LEAD LENGTH IN METERS. CONTACT TURCK TO ORDER SPECIFIC LENGTHS.

| В   | DRAWING PROCESSED AS PART OF ECO 39011 | KMY | 06/12/12 | 39011   |
|-----|----------------------------------------|-----|----------|---------|
| REV | DESCRIPTION                            | BY  | DATE     | ECO NO. |