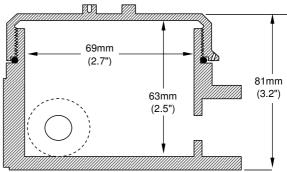

#### **Dimensions**

CROSS SECTION WITH GLASS COVER

CROSS SECTION WITH SOLID COVER

# **Dimensions**