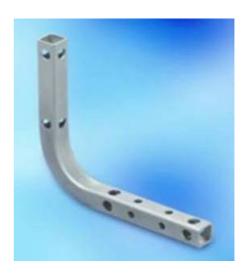

#### **IME MODEL 175RC**

PANEL / WALL MOUNTING CONFIGURATION 9 mm or 5/16 bolts for mounting bracket to wall or panel (Not Supplied) Adaptor P/N: 22305 (Optional)