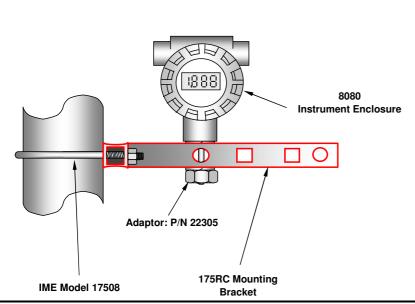

### 2" PIPE MOUNTING CONFIGURATION 2 Inch "U" Bolt with Nuts and Wahsers (Optional) Adaptor P/N: 22305 (Optional)