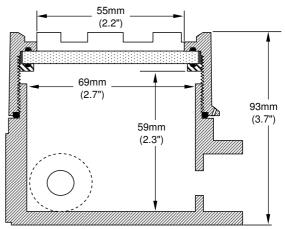

#### **Dimensions**

CROSS SECTION WITH GLASS COVER

CROSS SECTION WITH SOLID COVER

# **Dimensions**