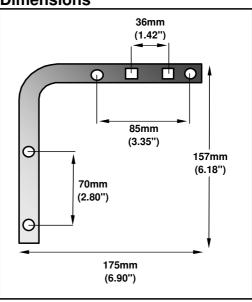

|                                                                                                     |                         |                                                   |  |

### Note:

8080SE

01

01

RC

Typical Model Number

<sup>1.</sup> A temporary metric label is required when an M20 x 1.5P thread is selected. However this thread option is not allowed in Canada.

<sup>2.</sup> ½"BSP thread is not FM Approved.

# **MOUNTING BRACKETS**

#### **IME MODEL 175RC**

PANEL / WALL MOUNTING CONFIGURATION 9 mm or 5/16 bolts for mounting bracket to wall or panel (Not Supplied) Adaptor P/N: 22305 (Optional)





### 2" PIPE MOUNTING CONFIGURATION 2 Inch "U" Bolt with Nuts and Wahsers (Optional) Adaptor P/N: 22305 (Optional)



# **Dimensions**



# **MOUNTING BRACKETS**

### **IME MODEL 175PM**

PANEL / WALL MOUNTING CONFIGURATION 9 mm or 5/16 bolts for mounting bracket to wall or panel (Not Supplied)
Adaptor P/N: 22306 (Optional)





2" PIPE MOUNTING CONFIGURATION 2 Inch "U" Bolt with Nuts and Wahsers (Optional) Adaptor P/N: 22306 (Optional)



## **Dimensions**



# **MOUNTING BRACKETS**

### **IME MODEL 175NR**

## 2" PIPE MOUNTING CONFIGURATION

2 Inch "U" Bolt with Nuts and Washers





### **IME MODEL 175MM**

#### PANEL / WALL MOUNTING CONFIGURATION

9 mm or 5/16 bolts for mounting bracket to wall or panel (Not Supplied)