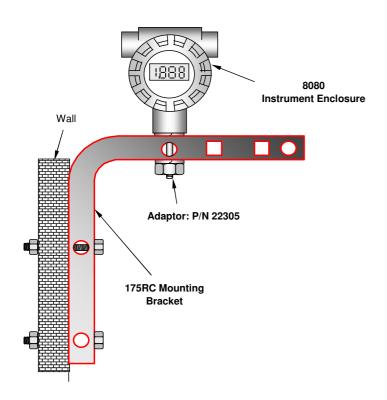

#### **IME MODEL 175RC**

PANEL / WALL MOUNTING CONFIGURATION 9 mm or 5/16 bolts for mounting bracket to wall or panel (Not Supplied) Adaptor P/N: 22305 (Optional)

### 2" PIPE MOUNTING CONFIGURATION 2 Inch "U" Bolt with Nuts and Wahsers (Optional) Adaptor P/N: 22305 (Optional)