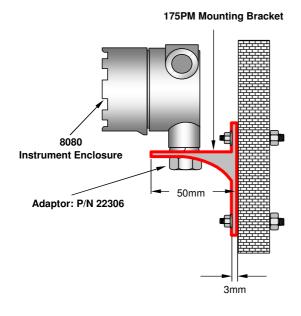

### **IME MODEL 175PM**

PANEL / WALL MOUNTING CONFIGURATION 9 mm or 5/16 bolts for mounting bracket to wall or panel (Not Supplied)
Adaptor P/N: 22306 (Optional)

2" PIPE MOUNTING CONFIGURATION 2 Inch "U" Bolt with Nuts and Wahsers (Optional) Adaptor P/N: 22306 (Optional)