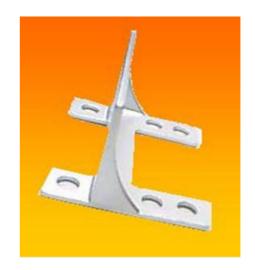

# **MOUNTING BRACKETS**

### **IME MODEL 175PM**

PANEL / WALL MOUNTING CONFIGURATION 9 mm or 5/16 bolts for mounting bracket to wall or panel (Not Supplied)
Adaptor P/N: 22306 (Optional)

2" PIPE MOUNTING CONFIGURATION 2 Inch "U" Bolt with Nuts and Wahsers (Optional) Adaptor P/N: 22306 (Optional)