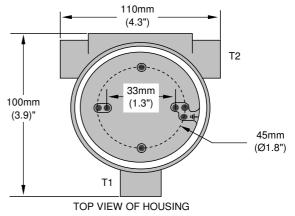

## **Ordering Information**

| Ordering Information |    |                                                                                                                              |                                                                                                             |                                                                                                     |                         |                                                   |  |
|----------------------|----|------------------------------------------------------------------------------------------------------------------------------|-------------------------------------------------------------------------------------------------------------|-----------------------------------------------------------------------------------------------------|-------------------------|---------------------------------------------------|--|
| Mode                 | el | Description                                                                                                                  |                                                                                                             |                                                                                                     |                         |                                                   |  |
| 8080                 | AN | General Purpose, Die Cast Aluminum, 3 Ports Instrument Enclosure With Blind Cover                                            |                                                                                                             |                                                                                                     |                         |                                                   |  |
| 8080                 | AΕ | FM/CSA Explosion Proof Certified, NEMA 4X, Die Cast Aluminum, 3 Ports Instrument Enclosure With Blind Cover                  |                                                                                                             |                                                                                                     |                         |                                                   |  |
| 8080                 |    | ATEX/IECEx Explosion Proof Certified, IP68, Die Cast Aluminum, 3 Ports Instrument Enclosure With Blind Cover                 |                                                                                                             |                                                                                                     |                         |                                                   |  |
| 8080A                | AM | FM/CSA/ATEX/IECEx Explosion Proof Certified, NEMA 4X, IP68, Die Cast Aluminum, 3 Ports Instrument Enclosure With Blind Cover |                                                                                                             |                                                                                                     |                         |                                                   |  |
| 8080W                | ۷N | General Purpose, Die Cast Aluminum, 3 Ports Instrument Enclosure With Tempered Glass Window                                  |                                                                                                             |                                                                                                     |                         |                                                   |  |
| 8080V                | ۷E | FM/CSA Explosion Proof Certified, NEMA 4X, Die Cast Aluminum, 3 Ports Instrument Enclosure With Tempered Glass Window        |                                                                                                             |                                                                                                     |                         |                                                   |  |
| 8080V                |    | ATEX/IECEx Explosion Proof Certified, IP68, Die Cast Aluminum, 3 Ports Instrument Enclosure With Tempered Glass Window       |                                                                                                             |                                                                                                     |                         |                                                   |  |
| 8080W                |    | FM/CSA/ATEX/IECEx Explosion Proof Certified, NEMA 4X, IP68, Die Cast Aluminum, 3 Ports Instrument Enclosure With Tempered    |                                                                                                             |                                                                                                     |                         |                                                   |  |
|                      |    | Glass Window                                                                                                                 |                                                                                                             |                                                                                                     |                         |                                                   |  |
| 8080T                | TN | General Purpose, SS316 Housing, 3 Ports Instrument Enclosure With Blind Cover                                                |                                                                                                             |                                                                                                     |                         |                                                   |  |
| 80807                |    | FM/CSA Explosion Proof Certified, NEMA 4X, SS316 Housing, 3 Ports Instrument Enclosure With Blind Cover                      |                                                                                                             |                                                                                                     |                         |                                                   |  |
| 80807                |    | ATEX/IECEx Explosion Proof Certified, IP68, SS316 Housing, 3 Ports Instrument Enclosure With Blind Cover                     |                                                                                                             |                                                                                                     |                         |                                                   |  |
| 8080T                |    | FM/CSA/ATEX/IECEx Explosion Proof Certified, NEMA 4X, IP68, SS316 Housing, 3 Ports Instrument Enclosure With Blind Cover     |                                                                                                             |                                                                                                     |                         |                                                   |  |
| 80808                |    |                                                                                                                              |                                                                                                             |                                                                                                     |                         |                                                   |  |
| 80805                |    |                                                                                                                              |                                                                                                             | on Proof Certified, NEMA 4X, SS316 Housing, 3 Ports Instrument Enclosure With Tempered Glass Window |                         |                                                   |  |
| 80805                |    | ATEX/IECEx Explosion Proof Certified, IP68, SS316 Housing, 3 Ports Instrument Enclosure With Tempered Glass Window           |                                                                                                             |                                                                                                     |                         |                                                   |  |
| 80805                | SM |                                                                                                                              |                                                                                                             |                                                                                                     |                         |                                                   |  |
| 20000                |    | Glass Window                                                                                                                 |                                                                                                             |                                                                                                     |                         |                                                   |  |
|                      |    | Code                                                                                                                         |                                                                                                             |                                                                                                     | Connection              |                                                   |  |
|                      |    | 5545                                                                                                                         | T1                                                                                                          |                                                                                                     |                         | T2                                                |  |
|                      |    | 01                                                                                                                           | M16 x 2P (for                                                                                               | mounting brac                                                                                       | ket)                    | 3/4" NPT                                          |  |
|                      |    | 02                                                                                                                           | M16 x 2P (for mounting bracket)                                                                             |                                                                                                     |                         | ½"NPT                                             |  |
|                      |    | 03                                                                                                                           | , ,                                                                                                         |                                                                                                     |                         | M20 x 1.5P (See note 1)                           |  |
|                      |    | 04                                                                                                                           |                                                                                                             |                                                                                                     |                         | 3/4" NPT                                          |  |
|                      |    | 05                                                                                                                           | ½"NPT                                                                                                       |                                                                                                     |                         | ½"NPT                                             |  |
|                      |    | 06 ½"NPT                                                                                                                     |                                                                                                             |                                                                                                     | M20 x 1.5P (See note 1) |                                                   |  |
|                      |    | 07                                                                                                                           | /4" NPT                                                                                                     |                                                                                                     |                         | 3/4" NPT                                          |  |
|                      |    | 08                                                                                                                           | 3/4" NPT                                                                                                    | 4" NPT                                                                                              |                         | ½"NPT                                             |  |
|                      |    | 09                                                                                                                           | 3/4" NPT                                                                                                    |                                                                                                     |                         | M20 x 1.5P (See note 1)                           |  |
|                      |    |                                                                                                                              | 10 ½"BSP (See note 2)                                                                                       |                                                                                                     |                         | 3/4" NPT                                          |  |
|                      |    | 11                                                                                                                           | ½"BSP (See note 2)                                                                                          |                                                                                                     |                         | ½"NPT                                             |  |
|                      |    | 12                                                                                                                           | 1/2"BSP (See note 2) 3/4" NPT M20 x 1.5 P (See note 1) M16 x 2P (for mounting bracket) 1/2"BSP (See note 2) |                                                                                                     |                         | M20 x 1.5P (See note 1)                           |  |
|                      |    | 13                                                                                                                           |                                                                                                             |                                                                                                     |                         | None                                              |  |
|                      |    | 14                                                                                                                           |                                                                                                             |                                                                                                     |                         | None                                              |  |
|                      |    | 15                                                                                                                           |                                                                                                             |                                                                                                     |                         | None                                              |  |
|                      |    | 16                                                                                                                           |                                                                                                             |                                                                                                     |                         | None                                              |  |
|                      |    | 17                                                                                                                           | ½"NPT                                                                                                       |                                                                                                     |                         | None                                              |  |
|                      |    |                                                                                                                              | Code                                                                                                        | Acessories                                                                                          |                         |                                                   |  |
|                      |    |                                                                                                                              | RC                                                                                                          | IME Model 175RC Mounting Bracket                                                                    |                         |                                                   |  |
|                      |    |                                                                                                                              | PM                                                                                                          | IME Model 17                                                                                        | 75PM Mounting Bi        | racket                                            |  |
|                      |    |                                                                                                                              | NR                                                                                                          | IME Model 175NR Mounting Bracket                                                                    |                         |                                                   |  |
|                      |    |                                                                                                                              |                                                                                                             | Code                                                                                                | 2 Inch "U" Bolt         | with Locking Nuts and Washers, Stainless Steel    |  |
|                      |    |                                                                                                                              |                                                                                                             | 00 None                                                                                             |                         |                                                   |  |
|                      |    |                                                                                                                              |                                                                                                             | 01 IME Model 17508, 1 Set (For IME Model 175RC)                                                     |                         |                                                   |  |
|                      |    |                                                                                                                              |                                                                                                             | 02                                                                                                  | IME Model 1750          | Model 17508, 2 Sets (For IME Model 175PM & 175NR) |  |
|                      |    |                                                                                                                              |                                                                                                             |                                                                                                     |                         |                                                   |  |
| <b>*</b>             |    | <b>†</b>                                                                                                                     | <b>†</b>                                                                                                    | <b>†</b>                                                                                            |                         |                                                   |  |
|                      |    |                                                                                                                              |                                                                                                             |                                                                                                     |                         |                                                   |  |