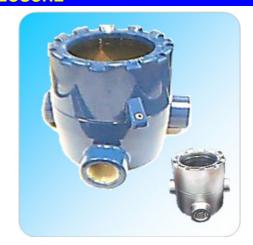

## **MODEL 8080 EXPLOSION PROOF INSTRUMENT ENCLOSURE**

- NEMA 4X OR IP68 CONSTRUCTION
- EXPLOSION PROOF CERTIFIED
- **CHOICE OF SS316 AND COPPER-FREE ALUMINUM**
- CHOICE OF TEMPERED GLASS COVER OR BLIND COVER
- WIDE SELECTION OF CONDUIT SIZES
- PROVISION FOR MOUNTING BRACKET FOR WALL/PANEL AND 2" PIPE

# **MODEL 8080 EXPLOSION PROOF INSTRUMENT ENCLOSURE**