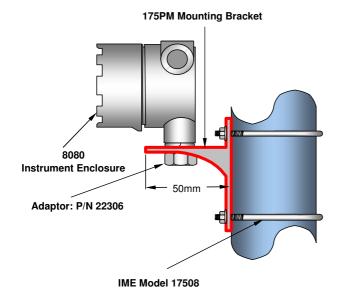

### **IME MODEL 175PM**

PANEL / WALL MOUNTING CONFIGURATION 9 mm or 5/16 bolts for mounting bracket to wall or panel (Not Supplied)
Adaptor P/N: 22306 (Optional)

2" PIPE MOUNTING CONFIGURATION 2 Inch "U" Bolt with Nuts and Wahsers (Optional) Adaptor P/N: 22306 (Optional)