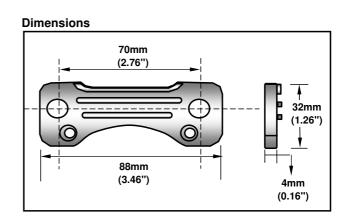

o wall or panel (Not Supplied) Adaptor P/N: 22305 (Optional)





### 2" PIPE MOUNTING CONFIGURATION 2 Inch "U" Bolt with Nuts and Wahsers (Optional) Adaptor P/N: 22305 (Optional)



# **Dimensions**



# **MOUNTING BRACKETS**

### **IME MODEL 175PM**

PANEL / WALL MOUNTING CONFIGURATION 9 mm or 5/16 bolts for mounting bracket to wall or panel (Not Supplied)
Adaptor P/N: 22306 (Optional)





2" PIPE MOUNTING CONFIGURATION 2 Inch "U" Bolt with Nuts and Wahsers (Optional) Adaptor P/N: 22306 (Optional)



## **Dimensions**



# **MOUNTING BRACKETS**

### **IME MODEL 175NR**

## 2" PIPE MOUNTING CONFIGURATION

2 Inch "U" Bolt with Nuts and Washers





### **IME MODEL 175MM**

#### PANEL / WALL MOUNTING CONFIGURATION

9 mm or 5/16 bolts for mounting bracket to wall or panel (Not Supplied)