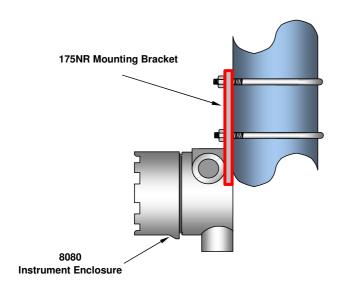

# **MOUNTING BRACKETS**

### **IME MODEL 175NR**

## 2" PIPE MOUNTING CONFIGURATION

2 Inch "U" Bolt with Nuts and Washers