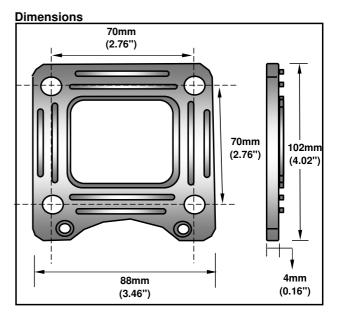

t FM Approved.

# **MOUNTING BRACKETS**

#### **IME MODEL 175RC**

PANEL / WALL MOUNTING CONFIGURATION 9 mm or 5/16 bolts for mounting bracket to wall or panel (Not Supplied) Adaptor P/N: 22305 (Optional)





### 2" PIPE MOUNTING CONFIGURATION 2 Inch "U" Bolt with Nuts and Wahsers (Optional) Adaptor P/N: 22305 (Optional)



# **Dimensions**



# **MOUNTING BRACKETS**

### **IME MODEL 175PM**

PANEL / WALL MOUNTING CONFIGURATION 9 mm or 5/16 bolts for mounting bracket to wall or panel (Not Supplied)
Adaptor P/N: 22306 (Optional)





2" PIPE MOUNTING CONFIGURATION 2 Inch "U" Bolt with Nuts and Wahsers (Optional) Adaptor P/N: 22306 (Optional)



## **Dimensions**



# **MOUNTING BRACKETS**

### **IME MODEL 175NR**

## 2" PIPE MOUNTING CONFIGURATION

2 Inch "U" Bolt with Nuts and Washers





### **IME MODEL 175MM**

#### PANEL / WALL MOUNTING CONFIGURATION

9 mm or 5/16 bolts for mounting bracket to wall or panel (Not Supplied)