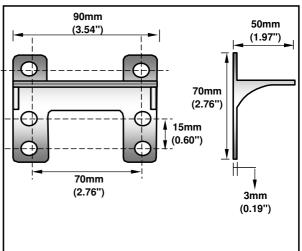

ed when an M20 x 1.5P thread is selected. However this thread option is not allowed in Canada.

<sup>2.</sup> ½"BSP thread is not FM Approved.

# **MOUNTING BRACKETS**

#### **IME MODEL 175RC**

PANEL / WALL MOUNTING CONFIGURATION 9 mm or 5/16 bolts for mounting bracket to wall or panel (Not Supplied) Adaptor P/N: 22305 (Optional)





### 2" PIPE MOUNTING CONFIGURATION 2 Inch "U" Bolt with Nuts and Wahsers (Optional) Adaptor P/N: 22305 (Optional)



# **Dimensions**



# **MOUNTING BRACKETS**

### **IME MODEL 175PM**

PANEL / WALL MOUNTING CONFIGURATION 9 mm or 5/16 bolts for mounting bracket to wall or panel (Not Supplied)
Adaptor P/N: 22306 (Optional)





2" PIPE MOUNTING CONFIGURATION 2 Inch "U" Bolt with Nuts and Wahsers (Optional) Adaptor P/N: 22306 (Optional)



## **Dimensions**



# **MOUNTING BRACKETS**

### **IME MODEL 175NR**

## 2" PIPE MOUNTING CONFIGURATION

2 Inch "U" Bolt with Nuts and Washers





### **IME MODEL 175MM**

#### PANEL / WALL MOUNTING CONFIGURATION

9 mm or 5/16 bolts for mounting bracket to wall or panel (Not Supplied)