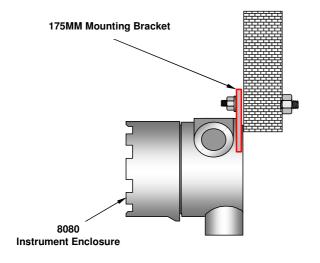

### **IME MODEL 175MM**

#### PANEL / WALL MOUNTING CONFIGURATION

9 mm or 5/16 bolts for mounting bracket to wall or panel (Not Supplied)