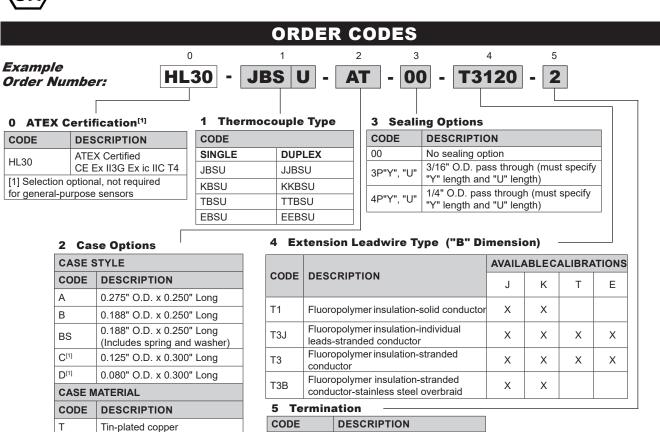

No Termination

2" split leads 1/4" strip

2" split leads with spade lugs

0

2

3

Nickel-plated copper

[1] Not available in duplex