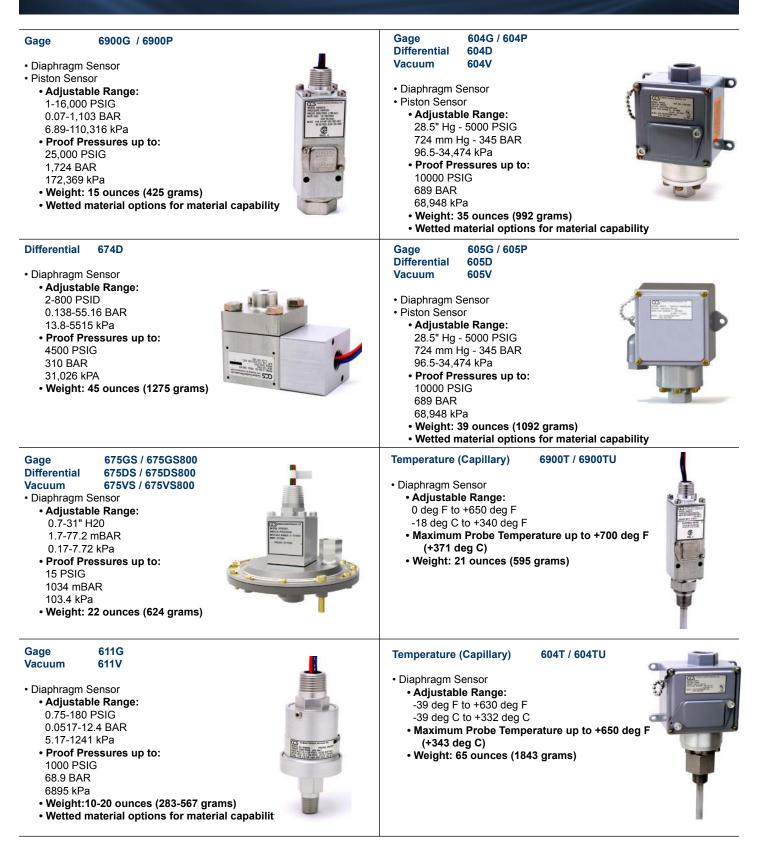

## **CCS Non-Hazardous Area Products**

**Functions:** 

- Safety (Alarm / Shutdown)
- Monitor
- Control

Features & Benefits: High cycle life High overpressure capability Wide range of set points

Vibration resistant

Set point accuracy (Repeatable set points)