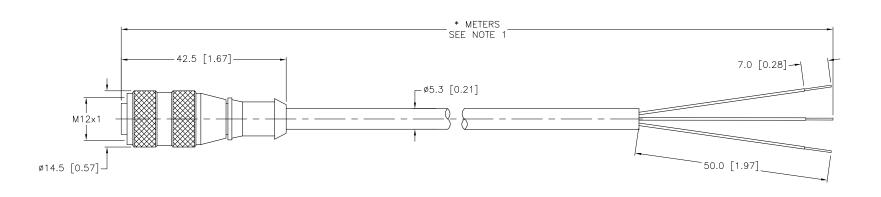

| CABLE LENGTH | TOLERANCE                                                                   |  |  |  |  |
|--------------|-----------------------------------------------------------------------------|--|--|--|--|
| ALL LENGTHS  | + 4% (OR 50mm) OF LENGTH<br>- 0% (OR 0mm) OF LENGTH<br>WHICHEVER IS GREATER |  |  |  |  |
| STRIP LENGTH | TOLERANCE                                                                   |  |  |  |  |
| 0-7mm        | ±0.5mm                                                                      |  |  |  |  |
| 8-29mm       | ±1.0mm                                                                      |  |  |  |  |
| 30-49mm      | ±2.0mm                                                                      |  |  |  |  |
| 50-69mm      | ±3.0mm                                                                      |  |  |  |  |
| 70-100mm     | ±4.0mm                                                                      |  |  |  |  |
| OVER 100mm   | ±5.0mm                                                                      |  |  |  |  |

## NOTES:

REV DESCRIPTION

UPDATE CABLE DIAMETER

1. "\*" INDICATES CABLE LENGTH IN METERS. CONTACT TURCK TO ORDER SPECIFIC LENGTHS.

|                | RELATED DOCUMENTS  1. 2. 3. 4. | 3RD ANGLE PROJECTION                                            | THIS DRAWING IS CONFIDENTIAL AND THE PROPERTY OF TURCK INC. USE OF THIS DOCUMENT WITHOUT WRITTEN PERMISSION IS PROHIBITED. | TURCK INC<br>High Technology Sensors and Automation Controls |                    | 3000 CAMPUS DRIVE<br>MINNEAPOLIS, MN 55441<br>1-800-544-7769<br>(763) 553-7300<br>(763) 553-0708 fax<br>turck.com |        |
|----------------|--------------------------------|-----------------------------------------------------------------|----------------------------------------------------------------------------------------------------------------------------|--------------------------------------------------------------|--------------------|-------------------------------------------------------------------------------------------------------------------|--------|
| ORDER SPECIFIC | MATERIAL                       |                                                                 | DRFT JBJ                                                                                                                   | DATE 07/20/00                                                | DESCRIPTION        | 4T-*                                                                                                              |        |
|                | SEE SPECIFICATIONS             | ALL DIMENSIONS DISPLAYED ON THIS DRAWING ARE FOR REFERENCE ONLY | APVD                                                                                                                       | SCALE 1=1.0                                                  | IN.                | 41-                                                                                                               |        |
|                |                                |                                                                 | UNIT OF MEASUREMENT                                                                                                        |                                                              |                    |                                                                                                                   |        |
|                | FINISH                         |                                                                 |                                                                                                                            |                                                              | IDENTIFICATION NO. |                                                                                                                   | REV    |
|                | CONTACT TURCK FOR MORE         |                                                                 | MILLIMETER [ INCH ]                                                                                                        |                                                              |                    |                                                                                                                   | I      |
| 12/27/11 37144 | SEE SPECIFICATIONS             | INFORMATION                                                     |                                                                                                                            |                                                              |                    |                                                                                                                   |        |
| DATE ECO NO.   |                                |                                                                 | DO NOT SCALE                                                                                                               | THIS DRAWING                                                 | FILE: 777000203    | SHEET                                                                                                             | 1 OF 1 |