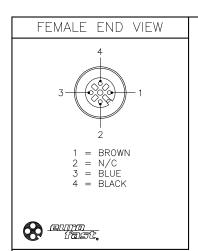

| SPECIFICATIONS                    |                                   |  |  |  |
|-----------------------------------|-----------------------------------|--|--|--|
| CONTACT CARRIER MATERIAL          | TPU OR NYLON                      |  |  |  |
| MOLDED HEAD MATERIAL/COLOR        | TPU/YELLOW                        |  |  |  |
| CONTACT MATERIAL/PLATING          | BRASS/GOLD                        |  |  |  |
| COUPLING NUT MATERIAL/PLATING     | BRASS/NICKEL                      |  |  |  |
| RATED CURRENT [A]                 | 4.0 A                             |  |  |  |
| RATED VOLTAGE [V]                 | 250 V                             |  |  |  |
| OUTER CABLE JACKET MATERIAL/COLOR | PVC/GRAY                          |  |  |  |
| CONDUCTOR INSULATION MATERIAL     | PVC                               |  |  |  |
| NUMBER OF CONDUCTORS [AWG]        | 3x20 AWG                          |  |  |  |
| TEMPERATURE RANGE                 | -40°C to +105°C (-40°F to +221°F) |  |  |  |
| PROTECTION CLASS                  | NEMA 1,3,4,6P AND IEC IP68, IP69K |  |  |  |