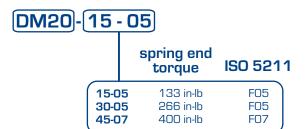

# DM20 (SERIES SPRING RETURN CARTRIDGES)

The SOLDO DM20 series is a spring return lever for manually operated valves. The spring returns valves to their fail-safe position when the lever is released

### ( DAMPENED LEVER SPEED )

The SOLDO DM20 features a unique dampened spring that reduces lever return speed and the potentially dangerous snap action, minimizing risk to the operator.

### (ENVIRONMENT)

The SOLDO DM20 series is costructed with corrosion resistant materials for applications in harsh environments.

### (STANDARDIZED MOUNTING)

The DM20 mounting pattern conforms to the international dimensional standard ISO 5211maximizing interchangeability and reduced hardware requirements

### ( DIMENSION mm(in) )



DM20-15-05 / DM20-30-05



# ( HOW TO ORDER )



## SOLDO USA LLC

10178 International Blvd. - Cincinnati, Ohio 45246 tel. [513] 860-5465 - fax [513] 860-5464 e-mail: usa@soldo.net

# ( MATERIALS )

Body : anodized aluminium

Lever : zinc plated carbon steel with rubber grip

DM20-45-07

Screws and nuts : stainless steel

Shaft : nickel plated carbon steel

### (RAATINGS)

Temperature range: -4°F (-20°C) to 140°F (60°C)



DM20-15-05

- DM20-30-05

→ DM20-45-07