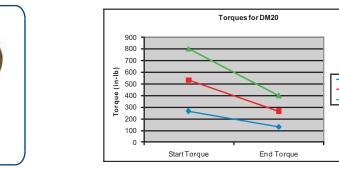

### (RAATINGS)

Temperature range: -4°F (-20°C) to 140°F (60°C)

DM20-15-05

- DM20-30-05

→ DM20-45-07