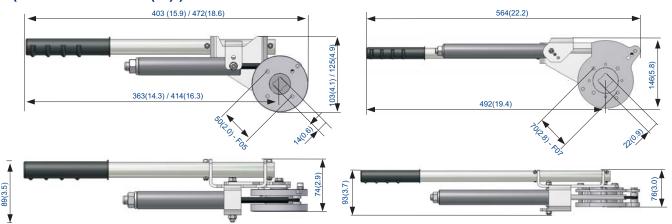

# DM20 (SERIES SPRING RETURN CARTRIDGES)

The SOLDO DM20 series is a spring return lever for manually operated valves. The spring returns valves to their fail-safe position when the lever is released

### ( DAMPENED LEVER SPEED )

The SOLDO DM20 features a unique dampened spring that reduces lever return speed and the potentially dangerous snap action, minimizing risk to the operator.

### (ENVIRONMENT)

The SOLDO DM20 series is costructed with corrosion resistant materials for applications in harsh environments.

### (STANDARDIZED MOUNTING)

The DM20 mounting pattern conforms to the international dimensional standard ISO 5211maximizing interchangeability and reduced hardware requirements

### ( DIMENSION mm(in) )



DM20-15-05 / DM20-30-05



# ( HOW TO ORDER )



## SOLDO USA LLC

10178 International Blvd. - Cincinnati, Ohio 45246 tel. [513] 860-5465 - fax [513] 860-5464 e-mail: usa@soldo.net

# ( MATERIALS )

Body : anodized aluminium

Lever : zinc plated carbon steel with rubber grip

DM20-45-07

Screws and nuts : stainless steel

Shaft : nickel plated carbon steel

### (RAATINGS)

Temperature range: -4°F (-20°C) to 140°F (60°C)



DM20-15-05

- DM20-30-05

→ DM20-45-07