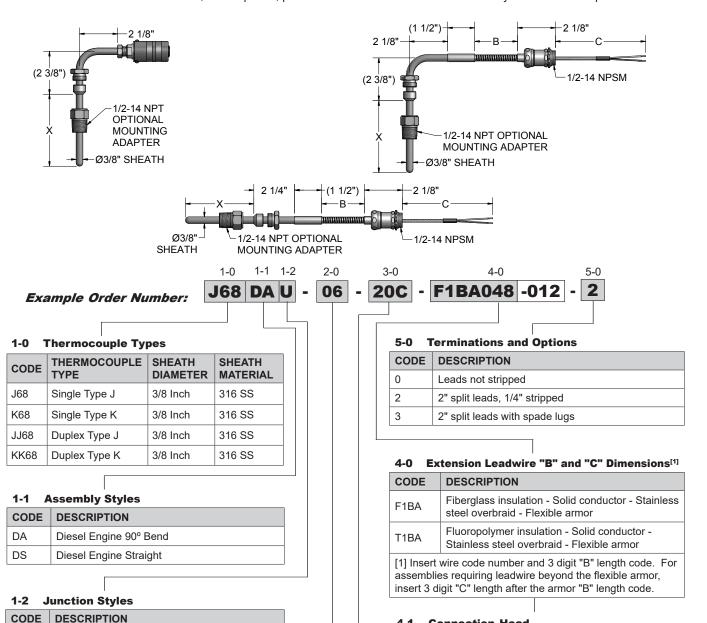

These sensors are the most common of the exhaust engine sensor family. Construction features include heavily- protected leads, a 3/8" O.D. 316 stainless steel sheath, bend options, protective conduit extensions and a variety of termination options.

## 2-0 "X" Dimensions

Specify 2 digit "X" dimension length in inches

## **Sheath Mounting Fitting** 3-0

Grounded junction

Ungrounded junction

| CODE | DESCRIPTION                                   |
|------|-----------------------------------------------|
| 00   | No fitting                                    |
| 20C  | 1/2" NPT 316 stainless steel mounting adaptor |