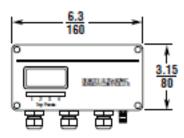

### Physical

#### Display

- 4 Character LCD
- 8 Character LCD

#### Housing

Polycarbonate

- Ratings: NEMA 4X, IP65, NEMA 1, IP10
  Operating Temp: -22° 140°F (-30° 60°C)