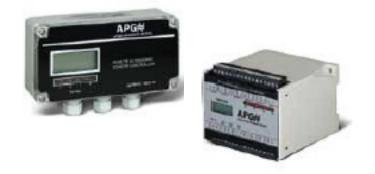

## **DCR Ultrasonic Controllers**

# Flexible by Design

The DCR controllers and DST series ultrasonic sensors work together to allow simple level monitoring and control without the need of a more advanced system. This system has reliably performed for fifteen years and still meets application needs today. With several sensors to choose from, and a variety of mounts, ranges, and outputs, there are plenty of options for your application needs.

# Options

Part Number: DCR- \_\_\_\_\_ A

| A. Model      | Outputs                     |
|---------------|-----------------------------|
| □ <b>1005</b> | 4 relays output             |
| □ <b>1006</b> | 4 relays and 4-20 mA output |
| □ <b>1008</b> | 4 relays and 4-20 mA output |