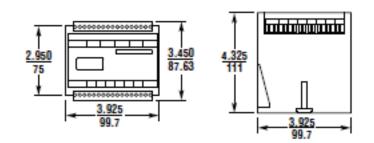

### Physical

#### Display

- 4 Character LCD
- 8 Character LCD

#### Housing

Polycarbonate

- Ratings: NEMA 4X, IP65, NEMA 1, IP10
  Operating Temp: -22° 140°F (-30° 60°C)