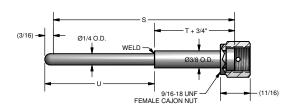

The VCB series thermowells are intended to be used in high pressure UHT process lines. They are installed by welding the 3/8" OD sleeve directly into the sanitary tubing. The thermowells are made of 316 SS and the wetted parts are supplied with a surface finish that meets or exceeds 32µin Ra. Surface finishes of 15µin Ra or better are available upon request. These thermowells are supplied with a 9/16" -18 UNF-2A female rotating instrument connection with weep hole for leak detection.