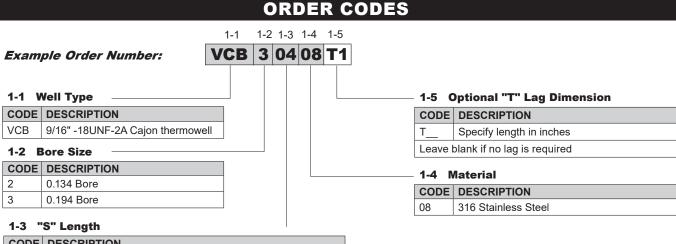

| • |      |                                                                  |
|---|------|------------------------------------------------------------------|
|   | CODE | DESCRIPTION                                                      |
|   | XX   | Specify length in inches using two digits plus fractional length |