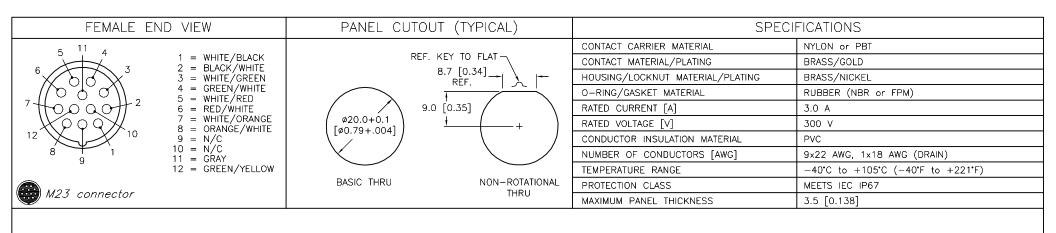

| CABLE LENGTH                 | TOLERANCE *                                                                 |  |  |  |  |  |
|------------------------------|-----------------------------------------------------------------------------|--|--|--|--|--|
| ALL LENGTHS                  | + 4% (OR 50mm) OF LENGTH<br>- 0% (OR 0mm) OF LENGTH<br>WHICHEVER IS GREATER |  |  |  |  |  |
| STRIP LENGTH                 | TOLERANCE*                                                                  |  |  |  |  |  |
| 0-7mm                        | ±0.5mm                                                                      |  |  |  |  |  |
| 8-29mm                       | ±1.0mm                                                                      |  |  |  |  |  |
| 30-49mm                      | ±2.0mm