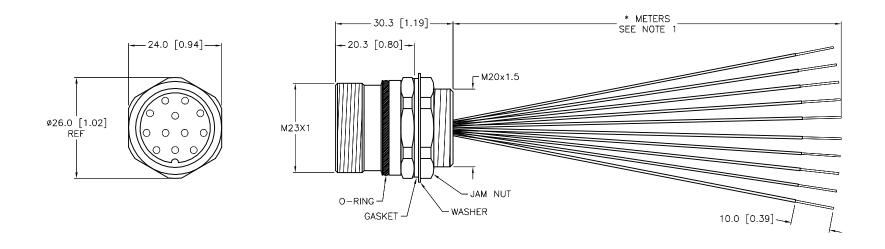

| CABLE LENGTH                 | TOLERANCE *                                                                 |  |  |  |  |  |
|------------------------------|-----------------------------------------------------------------------------|--|--|--|--|--|
| ALL LENGTHS                  | + 4% (OR 50mm) OF LENGTH<br>- 0% (OR 0mm) OF LENGTH<br>WHICHEVER IS GREATER |  |  |  |  |  |
| STRIP LENGTH                 | TOLERANCE*                                                                  |  |  |  |  |  |
| 0-7mm                        | ±0.5mm                                                                      |  |  |  |  |  |
| 8-29mm                       | ±1.0mm                                                                      |  |  |  |  |  |
| 30-49mm                      | ±2.0mm                                                                      |  |  |  |  |  |
| 50-69mm                      | ±3.0mm                                                                      |  |  |  |  |  |
| 70-100mm                     | ±4.0mm                                                                      |  |  |  |  |  |
| 0VER 100mm                   | ±5.0mm                                                                      |  |  |  |  |  |
| * UNLESS OTHERWISE SPECIFIED |                                                                             |  |  |  |  |  |

## NOTES:

REV DESCRIPTION

1. "\*" INDICATES LEAD LENGTH IN METERS. CONTACT TURCK TO ORDER SPECIFIC LENGTHS.

DRAWING PROCESSED AS PART OF ECO 39948

| TO ORDER |    |          | RELATED DOCUMENTS  1. 2. 3. 4. | 3RD ANGLE PROJECTION                                                          | CONFIDE<br>PROPER<br>INC. U<br>DOCUM<br>WRITTEN | DRAWING IS NTIAL AND THE RTY OF TURCK JSE OF THIS IENT WITHOUT PERMISSION IS OHIBITED. | TURCK NAC                    |                    |               | (763) 553-7300 |  |       |        |
|----------|----|----------|--------------------------------|-------------------------------------------------------------------------------|-------------------------------------------------|----------------------------------------------------------------------------------------|------------------------------|--------------------|---------------|----------------|--|-------|--------|
|          |    |          | SEE SPECIFICATIONS FINISH      | ALL DIMENSIONS DISPLAYED ON THIS DRAWING ARE FOR REFERENCE ONLY CONTACT TURCK | DRFT                                            |                                                                                        | DATE 12/05/02<br>SCALE 1=1.0 | DESCRIPTION        | P-CKFL        | 12-*           |  |       |        |
|          |    |          |                                |                                                                               | UNIT OF ME                                      |                                                                                        |                              | IDENTIFICATION NO. |               |                |  | REV   |        |
| k        | MY | 09/18/12 | 39948                          | SEE SPECIFICATIONS                                                            | FOR MORE INFORMATION                            |                                                                                        |                              |                    |               |                |  |       |        |
|          | BY | DATE     | ECO NO.                        |                                                                               |                                                 | DO NOT SCALE THIS DRAWING                                                              |                              |                    | FILE: 7770014 | 05             |  | SHEET | 1 OF 1 |