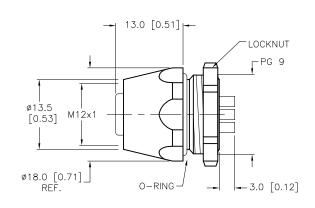

| FEMALE       | END | VIEW |  |
|--------------|-----|------|--|
| 3            | 4   | - 1  |  |
| ewro<br>fast | 5.  |      |  |

| SPECIFICATIONS                   |                                   |  |
|----------------------------------|-----------------------------------|--|
| CONTACT CARRIER MATERIAL         | NYLON OR TPU                      |  |
| CONTACT MATERIAL/PLATING         | BRASS/GOLD                        |  |
| HOUSING/LOCKNUT MATERIAL/PLATING | BRASS/NICKEL                      |  |
| O-RING MATERIAL                  | BUNA-N                            |  |
| RATED CURRENT [A]                | 4.0 A                             |  |
| RATED VOLTAGE [V]                | 250 V                             |  |
| TERMINATION TYPE                 | SOLDER CUPS                       |  |
| MAX. WIRE SIZE                   | 20 AWG                            |  |
| TEMPERATURE RANGE                | -40°C to +105°C (-40°F to +221°F) |  |
| PROTECTION CLASS                 | MEETS NEMA 1,3,4,6P AND IEC IP68  |  |