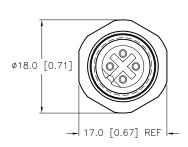

| FEMALE       | END | VIEW |  |
|--------------|-----|------|--|
| 3            | 4   | - 1  |  |
| ewro<br>fast | 5.  |      |  |

| SPECIFICATIONS                   |                                   |  |
|----------------------------------|-----------------------------------|--|
| CONTACT CARRIER MATERIAL         | NYLON OR TPU                      |  |
| CONTACT MATERIAL/PLATING         | BRASS/GOLD                        |  |
| HOUSING/LOCKNUT MATERIAL/PLATING | BRASS/NICKEL                      |  |
| O-RING MATERIAL                  | BUNA-N                            |  |
| RATED CURRENT [A]                | 4.0 A                             |  |
| RATED VOLTAGE [V]                | 250 V                             |  |
| TERMINATION TYPE                 | SOLDER CUPS                       |  |
| MAX. WIRE SIZE                   | 20 AWG                            |  |
| TEMPERATURE RANGE                | -40°C to +105°C (-40°F to +221°F) |  |
| PROTECTION CLASS                 | MEETS NEMA 1,3,4,6P AND IEC IP68  |  |