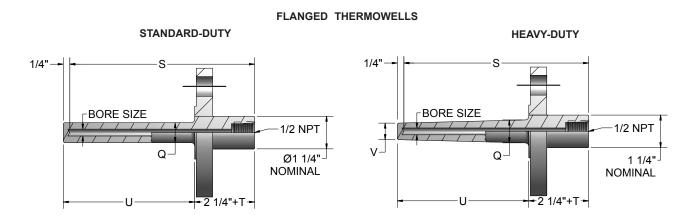

## **THERMOWELLS**

The flanged thermowells described on this page are those commonly found in most process applications. These wells are supplied as standard- or heavy-duty with raised-faced flanges. Other types and styles are listed later in this section. Consult factory for wells with different flange sides, lengths, and materials.