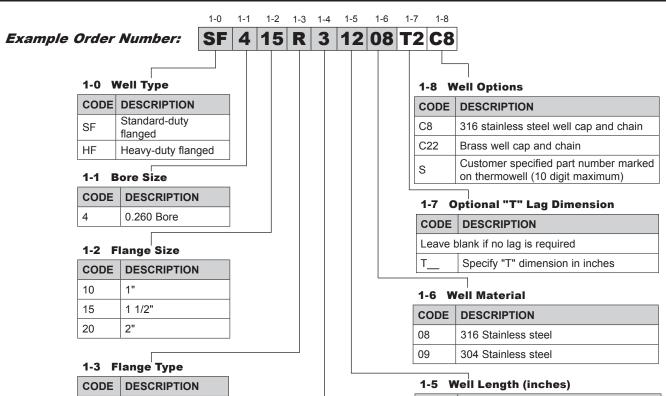

## **ORDER CODES**

## 1-4 Pressure Rating

R

Raised face

| CODE | DESCRIPTION |  |
|------|-------------|--|
| 1    | 150 class   |  |
| 3    | 300 class   |  |

| CODE | DESCRIPTION   |               |  |
|------|---------------|---------------|--|
| CODE | "S" DIMENSION | "U" DIMENSION |  |
| 06   | 6             | 4             |  |
| 09   | 9             | 7             |  |
| 12   | 12            | 10            |  |
| 15   | 15            | 13            |  |
| 18   | 18            | 16            |  |
| 24   | 24            | 22            |  |