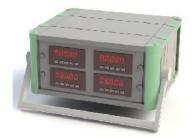

# DIGITAL PANEL METERS FOR CONTROL OF TESTING MACHINES

Standard reference indicator especially designed to display the 4 signals generated by the 3115F-12390 load-cell. These load-cell is designed for the control of concrete testing machines following EN12390-4 and DIN 51302-2

## **INDICATOR** model INDI 12390

INDICATOR FOR LOAD CELL 12390

OPTIONS: RS-232C or RS-485 Output