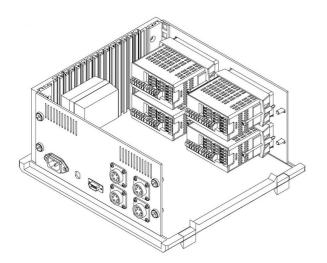

## **INDICATOR** model INDI 12390

INDICATOR FOR LOAD CELL 12390

OPTIONS: RS-232C or RS-485 Output

#### STANDARD AMPHENOL MS 3102 A 16S-1S (FEMALE ON CASE)

LOAD CELL INPUT A Signal + Green

A Signat - Mellow
C Alim. - Yellow
C Alim. + Brown
D Signal - White
E Ground cable screen
F Calibration + Pink G Calibration - Grey