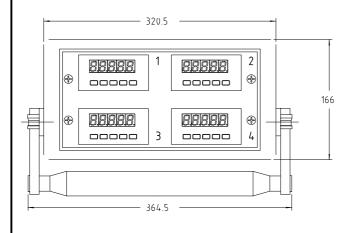

#### **Functions**

- Peak memories

| Specifications            | INDI-12390               |        |
|---------------------------|--------------------------|--------|
| Туре                      | 4 x strain gauge bridges | -      |
| Input range               | 4 x 24mV                 | -      |
| Sensor excitation         | 4 x 10VDC                | -      |
| Display                   | 4 x 5 digits (14.2mm)    | -      |
| Combined error            | < 0.1                    | % F.S. |
| A/D converter             | 16 bit                   | -      |
| Converter rate            | 20 / s                   | -      |
| Service temperature range | 0+50                     | С      |
| Storage temperature range | -40+60                   | С      |
| Power supply              | 85250VAC                 | -      |
| Consumption               | 60 VA                    | -      |
| IP Rating                 | IP54                     | -      |