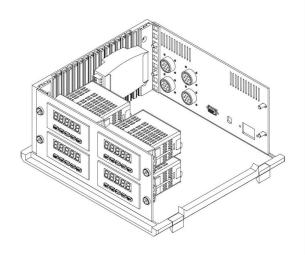

## **INDICATOR** model INDI 12390

INDICATOR FOR LOAD CELL 12390

OPTIONS: RS-232C or RS-485 Output

#### STANDARD AMPHENOL MS 3102 A 16S-1S (FEMALE ON CASE)

LOAD CELL INPUT A Signal + Green

A Signat - Mellow
C Alim. - Yellow
C Alim. + Brown
D Signal - White
E Ground cable screen
F Calibration + Pink G Calibration - Grey