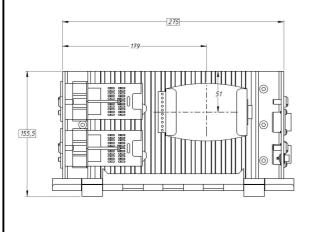

#### **Functions**

- Peak memories

| Specifications            | INDI-12390               |        |
|---------------------------|--------------------------|--------|
| Туре                      | 4 x strain gauge bridges | -      |
| Input range               | 4 x 24mV                 | -      |
| Sensor excitation         | 4 x 10VDC                | -      |
| Display                   | 4 x 5 digits (14.2mm)    | -      |
| Combined error            | < 0.1                    | % F.S. |
| A/D converter             | 16 bit                   | -      |
| Converter rate            | 20 / s                   | -      |
| Service temperature range | 0+50                     | С      |
| Storage temperature range | -40+60                   | С      |
| Power supply              | 85250VAC                 | -      |
| Consumption               | 60 VA                    | -      |
| IP Rating                 | IP54                     | -      |

## **INDICATOR** model INDI 12390

INDICATOR FOR LOAD CELL 12390

OPTIONS: RS-232C or RS-485 Output