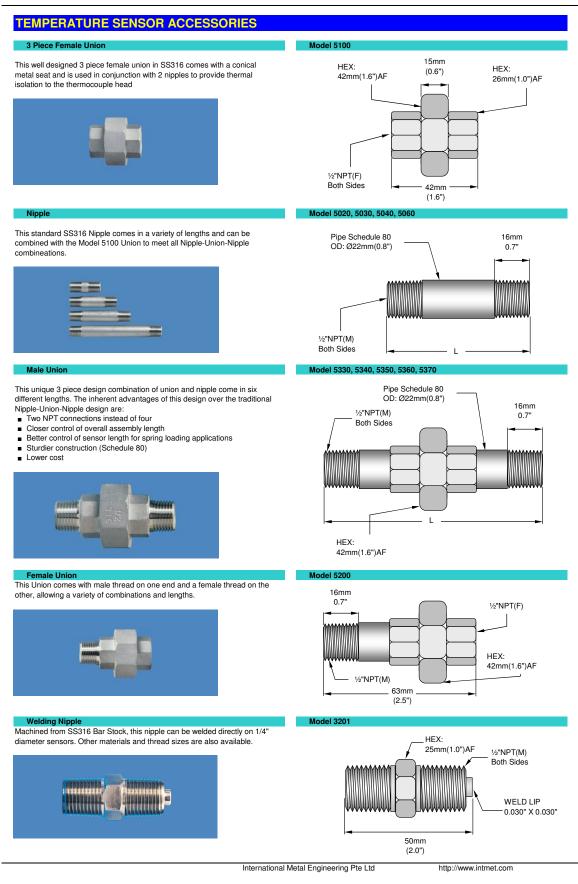

## TEMPERATURE SENSOR ACCESSORIES

**Ordering Information** 

| Model | Description          |
|-------|----------------------|
| 5100  | 3 Piece Union        |
|       | ·                    |
| 5100  | Typical Model Number |

| Model | Description          |
|-------|----------------------|
| 5020  | Nipple, L=50mm (2")  |
| 5030  | Nipple, L=75mm (3")  |
| 5040  | Nipple, L=100mm (4") |
| 5060  | Nipple, L=150mm (6") |
|       |                      |
| 5100  | Typical Model Number |

| Model | Description              |
|-------|--------------------------|
| 5330  | Male Union, L=75mm (3")  |
| 5340  | Male Union, L=100mm (4") |
| 5350  | Male Union, L=125mm (5") |
| 5360  | Male Union, L=150mm (6") |
| 5370  | Male Union, L=175mm (7") |
|       |                          |
| 5100  | Typical Model Number     |

| Model | Description          |
|-------|----------------------|
| 5200  | Female Union         |
|       |                      |
| 5200  | Typical Model Number |

| Model | Description          |
|-------|----------------------|
| 3201  | Welding Nipple       |
|       |                      |
| 3201  | Typical Model Number |