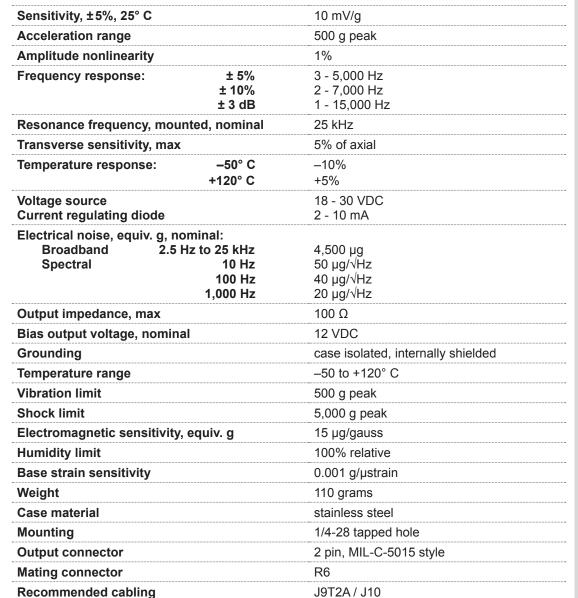

insically safe certified option

### Certifications

Optional intrinsic safety certification



## **Applications**

- Engine monitoring
- Machinery monitoring
- Ship board machinery
- Shock & vibration
- Predictive maintenance
- Shock pulse measurements

| Connections  |               |
|--------------|---------------|
| Function     | Connector pin |
| power/signal | A             |
| common       | В             |



Note: Due to continuous process improvement, specifications are subject to change without notice. This document is cleared for public release.

Wilcoxon Sensing Technologies 20511 Seneca Meadows Parkway Germantown, MD 20876 info@wilcoxon.com

Tel: (301) 330 8811 Fax: (301) 330 8873 www.wilcoxon.com

# Industrial piezoelectric accelerometer

793-10

#### **SPECIFICATIONS**



# Wilcoxon SENSING TECHNOLOGIES

#### Contact

Wilcoxon Sensing Technologies

20511 Seneca Meadows Parkway Germantown, MD 20876, USA

Tel: +1 301 330 8811 Fax: +1 301 330 8873

info@wilcoxon.com

www.wilcoxon.com

#### Accessories supplied:

- Calibration data
- CCD card
- SF6 mounting stud

#### Accessories available:

Magnetic mounting bases, cementing studs, power supplies, amplifiers, signal conditioners

**Options:** Intrinsic safety certification (Model 793-10-35)

Note: Due to continuous process improvement, specifications are subject to change without notice. This document is cleared for public release.