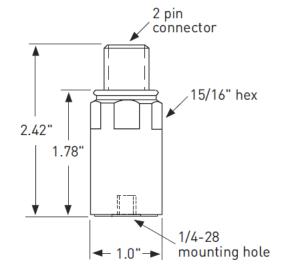

## **Applications**

- Engine monitoring
- Machinery monitoring
- Ship board machinery
- Shock & vibration
- Predictive maintenance
- Shock pulse measurements

| Connections  |               |
|--------------|---------------|
| Function     | Connector pin |
| power/signal | A             |
| common       | В             |